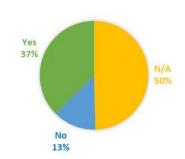

## Question 4:

IS THE LOCATION OF THE PROPOSED BIODIVERSITY GRASSLAND / NATURALISED GRASSLAND IN THE RIGHT PLACE?

#### Note:

- Question 4 and 5 N/A refers to those who chose not to answer the question
- Question 6 N/A stripped out to give picture of those that did answer