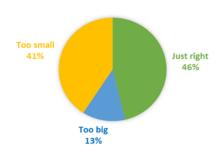

#### Question 6:

WHAT DO YOU THINK ABOUT THE SIZE OF THE PROPOSED BIODIVERSITY GRASSLAND / NATURALISED GRASSLAND AREA FOR THIS GREENSPACE?

#### Note:

- Question 4 and 5 N/A refers to those who chose not to answer the question
- Question 6 N/A stripped out to give picture of those that did answer