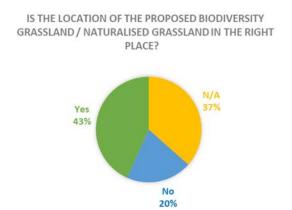

## Question 4:

## Question 5:

If it is not in the right place, please let us know where would be more appropriate. If you have no comment skip to the next question. Total responses = 16

Areas are too large x2, at the railway line x2, Areas too small x2, keep area short except for the western area x2, perimeter only x1, not the area at Riverside drive x1, south of the railway bridge x4, area proposed by the friends of Magdalen Green x2