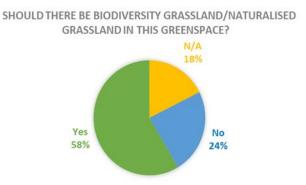

# Magdalen Green Park

#### Question 3:



## Question 4:



## Question 5:

If it is not in the right place, please let us know where would be more appropriate. If you have no comment skip to the next question. Total responses = 16

Areas are too large x2, at the railway line x2, Areas too small x2, keep area short except for the western area x2, perimeter only x1, not the area at Riverside drive x1, south of the railway bridge x4, area proposed by the friends of Magdalen Green x2

## Question 6:



## Note:

- Question 4 and 5 N/A refers to those who chose not to answer the question
- Question 6 N/A stripped out to give picture of those that did answer