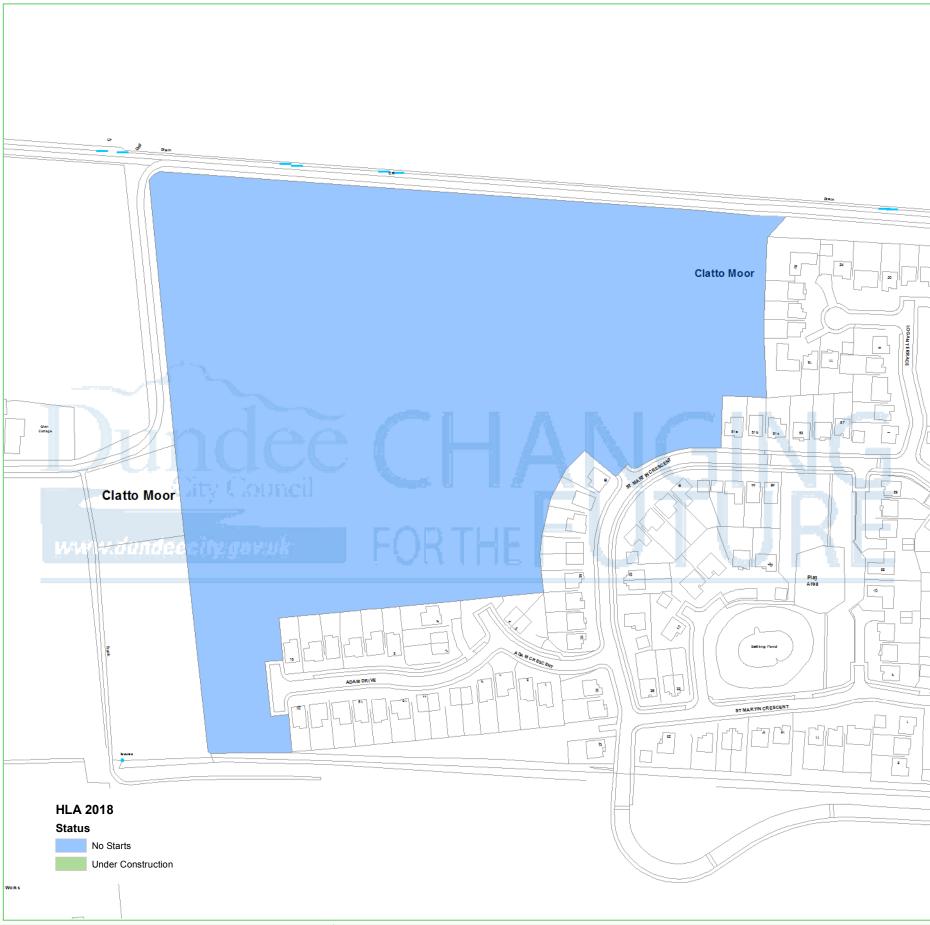

## **Dundee Housing Land Audit 2018**

Site Reference No: 201823

LDP1 Reference:

LDP2 Reference: H44

**BALDRAGON FARM** Site Name:

Owner/Developer: AVANT HOMES

PLDP Status:

Area (ha): 6.2

Capacity: 150

Units To Build: 150

Greenfield:

Effective:

Constrained: Ν

H = Dundee Local Development Plan Housing Allocation ALDP = Allocated Local Development Plan 1

DEPC = Detailed Planning Consent

CONS = Under Construction PLDP = Proposed Lcal Development Plan 2

Housing Land Audit base date 31 March 2018

| Programme (2018-2025) | 2018-<br>2019 | 2019-<br>2020 | 2020-<br>2021 | 2021-<br>2022 | 2022-<br>2023 | 2023-<br>2024 | 2024-<br>2025 | LATER<br>YEARS |
|-----------------------|---------------|---------------|---------------|---------------|---------------|---------------|---------------|----------------|
|                       | 0             | 0             | 0             | 0             | 0             | 25            | 25            | 100            |