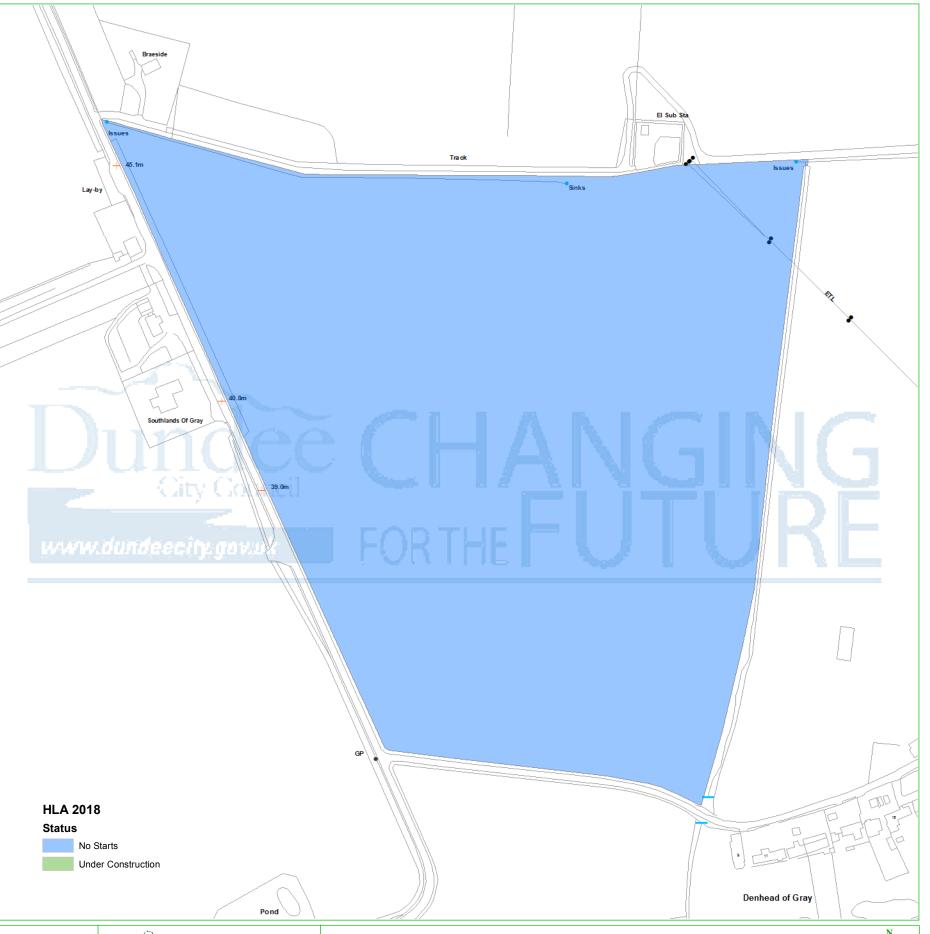

## **Dundee Housing Land Audit 2018**

Site Reference No: 201822

LDP1 Reference:

LDP2 Reference: H43

Site Name : DYKES OF GRAY, NORTH EAST

Owner/Developer: SPRINGFIELD LTD

Status: PLDP
Area (ha): 13.4
Capacity: 150
Units To Build: 150
Greenfield: Y
Effective: Y

Housing Land Audit base date 31 March 2018

CONS = Under Const.

PLDP = Proposed Lca

| Programme (2018-2025) | 2018-<br>2019 | 2019-<br>2020 | 2020-<br>2021 | 2021-<br>2022 | 2022-<br>2023 | 2023-<br>2024 | 2024-<br>2025 | LATER<br>YEARS |
|-----------------------|---------------|---------------|---------------|---------------|---------------|---------------|---------------|----------------|
|                       | 0             | 0             | 0             | 0             | 15            | 30            | 50            | 55             |