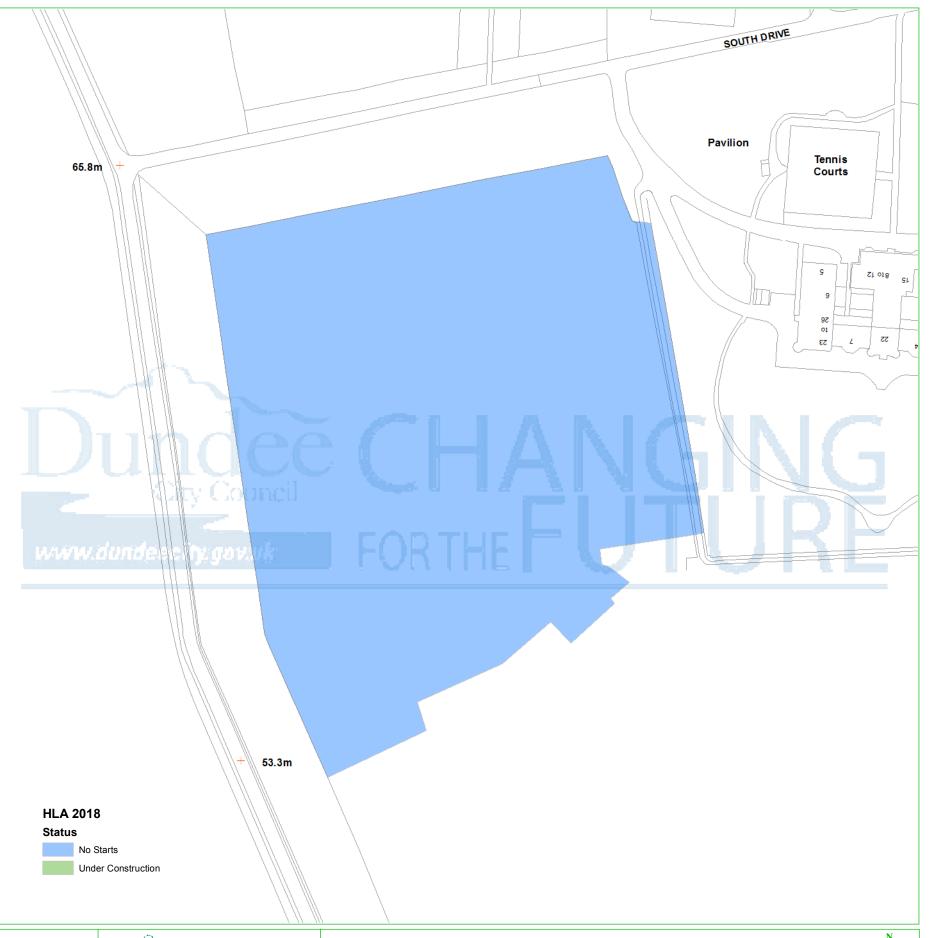

## **Dundee Housing Land Audit 2018**

Site Reference No: 201821

LDP1 Reference:

LDP2 Reference: H42

Site Name: WESTERN GATEWAY, LIFF

Owner/Developer: SPRINGFIELD

Status: PLDP

Area (ha): 3.3

Capacity: 30

Units To Build: 30

Greenfield : Street Str

Constrained: N

H = Dundee Local Development Plan Housing Allocation ALDP = Allocated Local Development Plan 1

DEPC = Detailed Planning Consent

CONS = Under Construction
PLDP = Proposed Lcal Development Plan 2

Housing Land Audit base date 31 March 2018

| Programme (2018-2025) | 2018-<br>2019 | 2019-<br>2020 | 2020-<br>2021 | 2021-<br>2022 | 2022-<br>2023 | 2023-<br>2024 | 2024-<br>2025 | LATER<br>YEARS |
|-----------------------|---------------|---------------|---------------|---------------|---------------|---------------|---------------|----------------|
|                       | 0             | 0             | 0             | 0             | 0             | 15            | 15            | 0              |