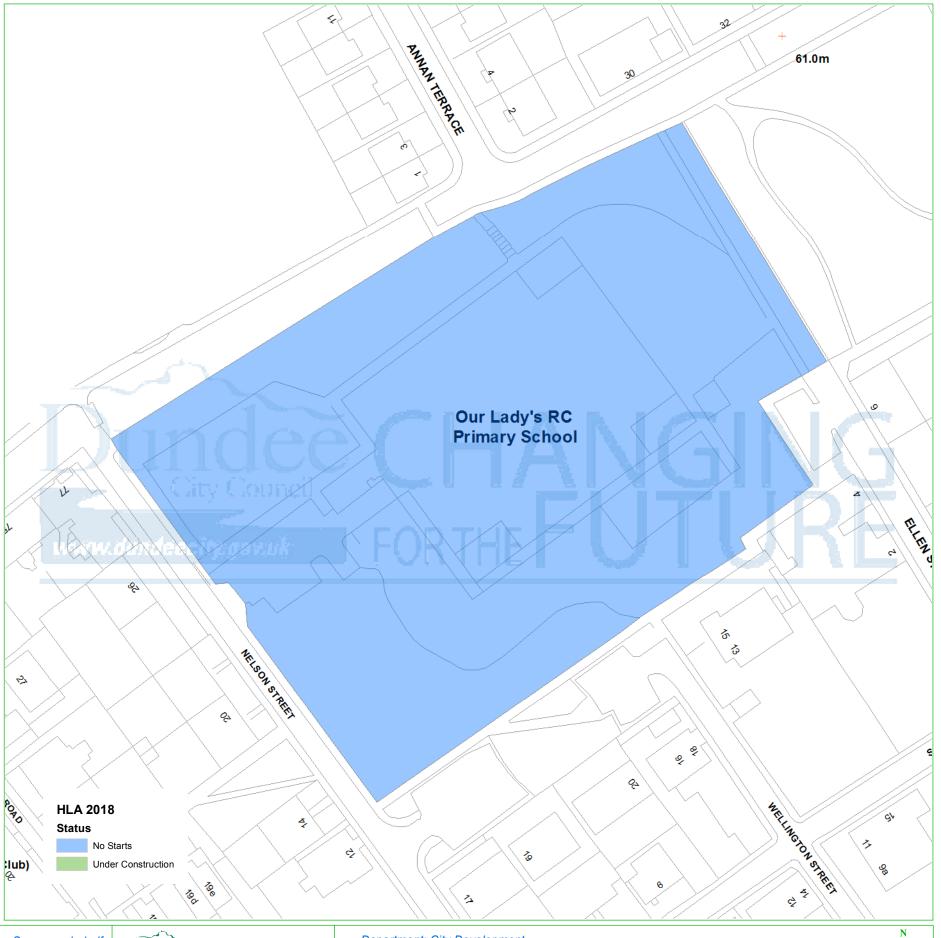

## **Dundee Housing Land Audit 2018**

Site Reference No: 201818

LDP1 Reference:

LDP2 Reference: H38

Site Name : FORMER OUR LADY'S PS
Owner/Developer : DUNDEE CITY COUNCIL

Status: PLDP Area (ha): 1.2

Capacity: 35 Units To Build: 35

Greenfield: N Effective: Y

Constrained: N Star

H = Dundee Local Development Plan Housing Allocation ALDP = Allocated Local Development Plan 1

DEPC = Detailed Planning Consent CONS = Under Construction

CONS = Under Construction PLDP = Proposed Lcal Development Plan 2

Housing Land Audit base date 31 March 2018

| Programme (2018-2025) | 2018-<br>2019 | 2019-<br>2020 | 2020-<br>2021 | 2021-<br>2022 | 2022-<br>2023 | 2023-<br>2024 | 2024-<br>2025 | LATER<br>YEARS |
|-----------------------|---------------|---------------|---------------|---------------|---------------|---------------|---------------|----------------|
|                       | 0             | 0             | 0             | 15            | 20            | 0             | 0             | 0              |

This map is reproduced from Ordnance Survey material with the permission of Ordnance Survey on behalf of the Controller of Her Majesty's Stationery Office © Crown Copyright. 2018. Unauthorised reproduction infringes Crown copyright and may lead to prosecution or civil proceedings. 100023371