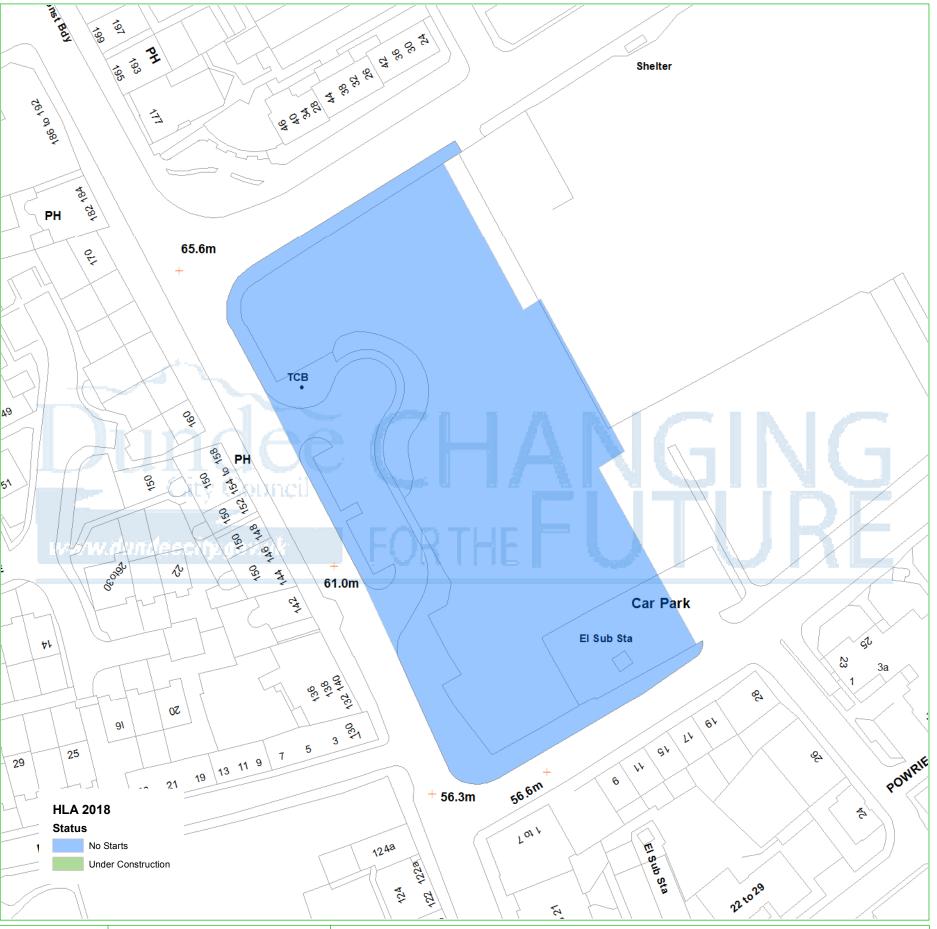

## **Dundee Housing Land Audit 2018**

Site Reference No: 201813

LDP1 Reference: LDP2 Reference:

Site Name: **MAXWELLTOWN MULTIS** Owner/Developer: DUNDEE CITY COUNCIL

Status: PLDP Area (ha): 0.61

Capacity: 30 Units To Build: 30 Greenfield: Ν

Effective:

Constrained: Ν

H = Dundee Local Development Plan Housing Allocation ALDP = Allocated Local Development Plan 1

DEPC = Detailed Planning Consent

CONS = Under Construction PLDP = Proposed Lcal Development Plan 2

Housing Land Audit base date 31 March 2018

| Programme (2018-2025) | 2018-<br>2019 | 2019-<br>2020 | 2020-<br>2021 | 2021-<br>2022 | 2022-<br>2023 | 2023-<br>2024 | 2024-<br>2025 | LATER<br>YEARS |
|-----------------------|---------------|---------------|---------------|---------------|---------------|---------------|---------------|----------------|
|                       | 0             | 0             | 0             | 20            | 10            | 0             | 0             | 0              |