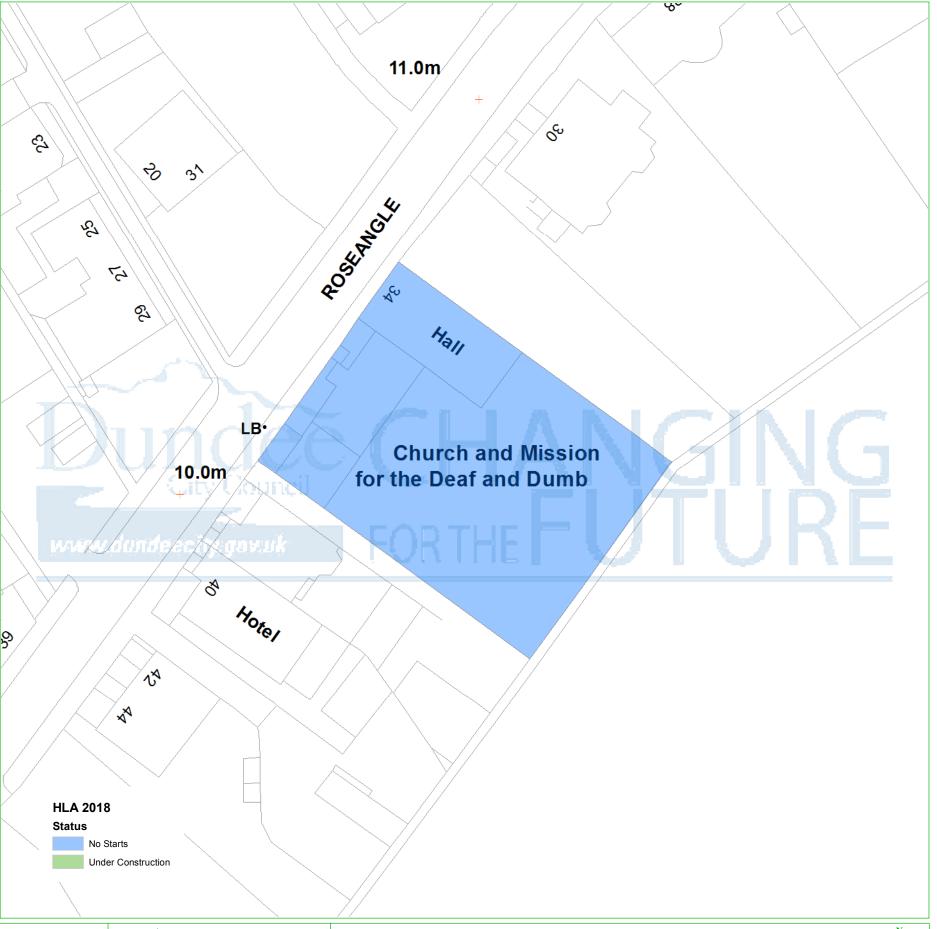

## **Dundee Housing Land Audit 2018**

Site Reference No: 201808

LDP1 Reference: LDP2 Reference:

Site Name: 34-36 ROSEANGLE

Owner/Developer: FORMOSA DEVELOPMENTS LTD

DEPC Status: Area (ha): 0.14 Capacity: 7 Units To Build: Greenfield:

Effective:

Constrained: Ν

H = Dundee Local Development Plan Housing Allocation ALDP = Allocated Local Development Plan 1

DEPC = Detailed Planning Consent

CONS = Under Construction PLDP = Proposed Lcal Development Plan 2

Housing Land Audit base date 31 March 2018

| Programme (2018-2025) | 2018-<br>2019 | 2019-<br>2020 | 2020-<br>2021 | 2021-<br>2022 | 2022-<br>2023 | 2023-<br>2024 | 2024-<br>2025 | LATER<br>YEARS |
|-----------------------|---------------|---------------|---------------|---------------|---------------|---------------|---------------|----------------|
|                       | 0             | 0             | 0             | 7             | 0             | 0             | 0             | 0              |