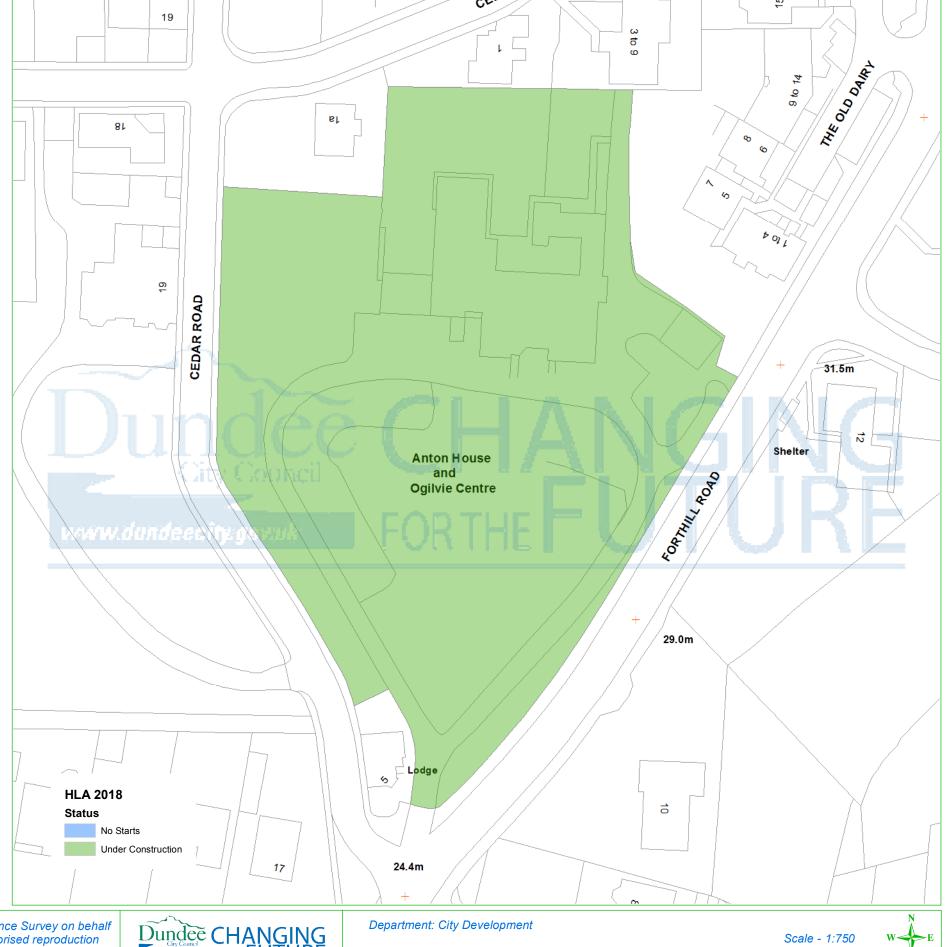

## **Dundee Housing Land Audit 2018**

Site Reference No: 201806

LDP1 Reference: LDP2 Reference:

FORMER ANTON HOUSE, FORTHILL ROAD Site Name:

Owner/Developer: CHAMBERLAIN BELL DEVELOPMENTS

CONS Status: Area (ha): 0.93 Capacity: 22 Units To Build: 22 Greenfield: Ν Effective:

This map is reproduced from Ordnance Survey material with the permission of Ordnance Survey on behalf of the Controller of Her Majesty's Stationery Office © Crown Copyright. 2018. Unauthorised reproduction infringes Crown copyright and may lead to prosecution or civil proceedings. 100023371