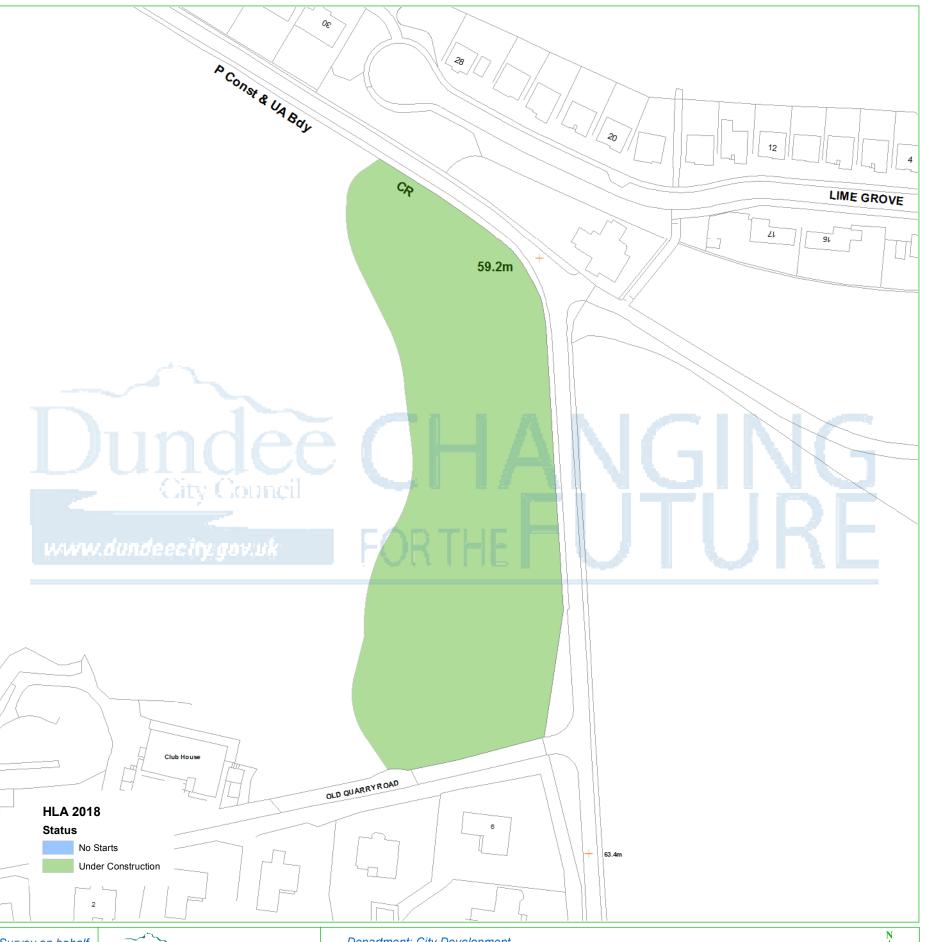

## **Dundee Housing Land Audit 2018**

Site Reference No: 201802

LDP1 Reference: LDP2 Reference:

LAND NORTH OF OLD QUARRY ROAD Site Name:

Owner/Developer: KNOWE PROPERTIES LTD

CONS Status: Area (ha): 1.0 Capacity: 12 Units To Build: 12 Greenfield: Effective:

Housing Land Audit base date 31 March 2018

| Programme (2018-2025) | 2018-<br>2019 | 2019-<br>2020 | 2020-<br>2021 | 2021-<br>2022 | 2022-<br>2023 | 2023-<br>2024 | 2024-<br>2025 | LATER<br>YEARS |
|-----------------------|---------------|---------------|---------------|---------------|---------------|---------------|---------------|----------------|
|                       | 0             | 6             | 6             | 0             | 0             | 0             | 0             | 0              |

This map is reproduced from Ordnance Survey material with the permission of Ordnance Survey on behalf of the Controller of Her Majesty's Stationery Office © Crown Copyright. 2018. Unauthorised reproduction infringes Crown copyright and may lead to prosecution or civil proceedings. 100023371