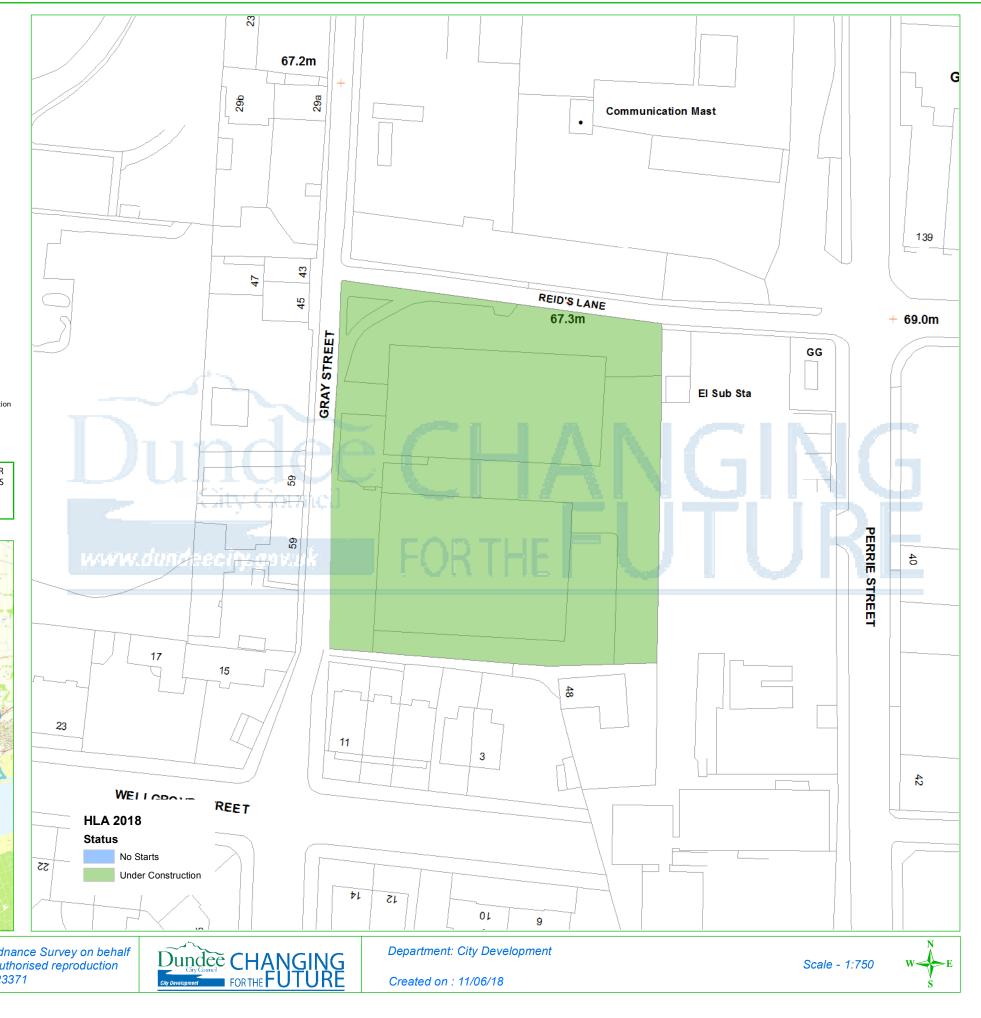

## **Dundee Housing Land Audit 2018**

| Site Reference No : | 201702         |
|---------------------|----------------|
| LDP1 Reference :    |                |
| LDP2 Reference :    |                |
| Site Name :         | 44 GRAY STREET |
| Owner/Developer :   | DEANSCOURT LTD |
| Status :            | DEPC           |
| Area (ha) :         | 0.5            |
| Capacity :          | 14             |
| Units To Build :    | 14             |
| Greenfield :        | Ν              |
| Effective :         | Y              |
| Constrained :       | Ν              |
|                     |                |

Status

This map is reproduced from Ordnance Survey material with the permission of Ordnance Survey on behalf of the Controller of Her Majesty's Stationery Office © Crown Copyright. 2018. Unauthorised reproduction infringes Crown copyright and may lead to prosecution or civil proceedings. 100023371