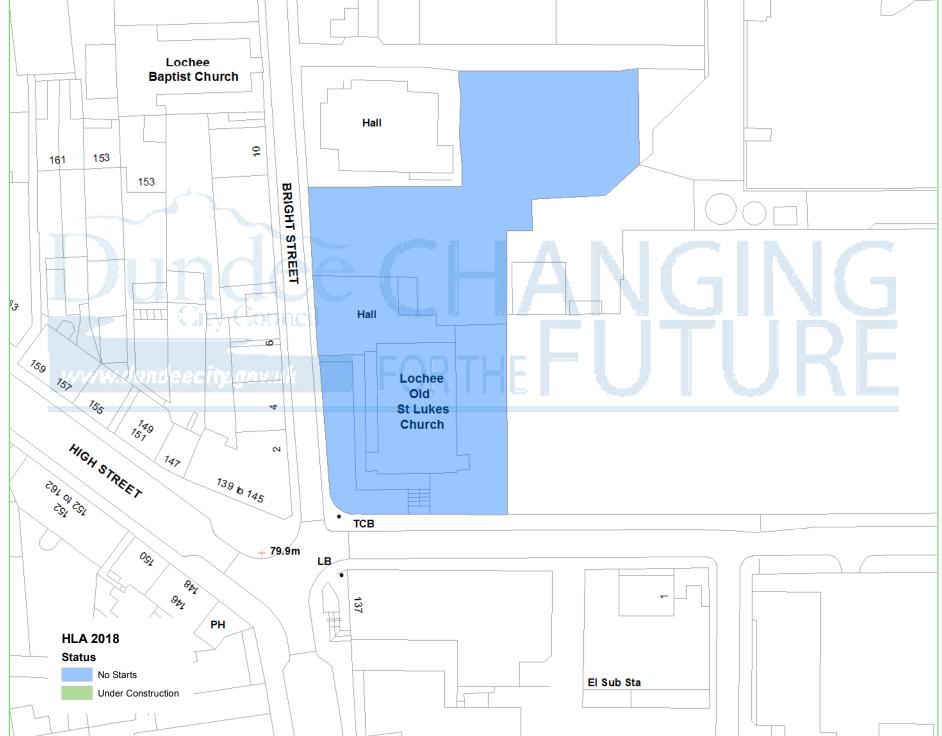

## **Dundee Housing Land Audit 2018**

Site Reference No: 201610

LDP1 Reference: LDP2 Reference:

Site Name: LOCHEE OLD CHURCH & HALL

Owner/Developer: VVA
Status: DEPC
Area (ha): 0.3
Capacity: 16
Units To Build: 16

Greenfield: N Effective: Y

Constrained: N State

H = Dundee Local Development Plan Housing Allocation ALDP = Allocated Local Development Plan 1

DEPC = Detailed Planning Consent CONS = Under Construction PLDP = Proposed Lcal Development Plan 2

Housing Land Audit base date 31 March 2018

| Programme (2018-2025) | 2018-<br>2019 | 2019-<br>2020 | 2020-<br>2021 | 2021-<br>2022 | 2022-<br>2023 | 2023-<br>2024 | 2024-<br>2025 | LATER<br>YEARS |
|-----------------------|---------------|---------------|---------------|---------------|---------------|---------------|---------------|----------------|
|                       | 0             | 0             | 5             | 5             | 6             | 0             | 0             | 0              |