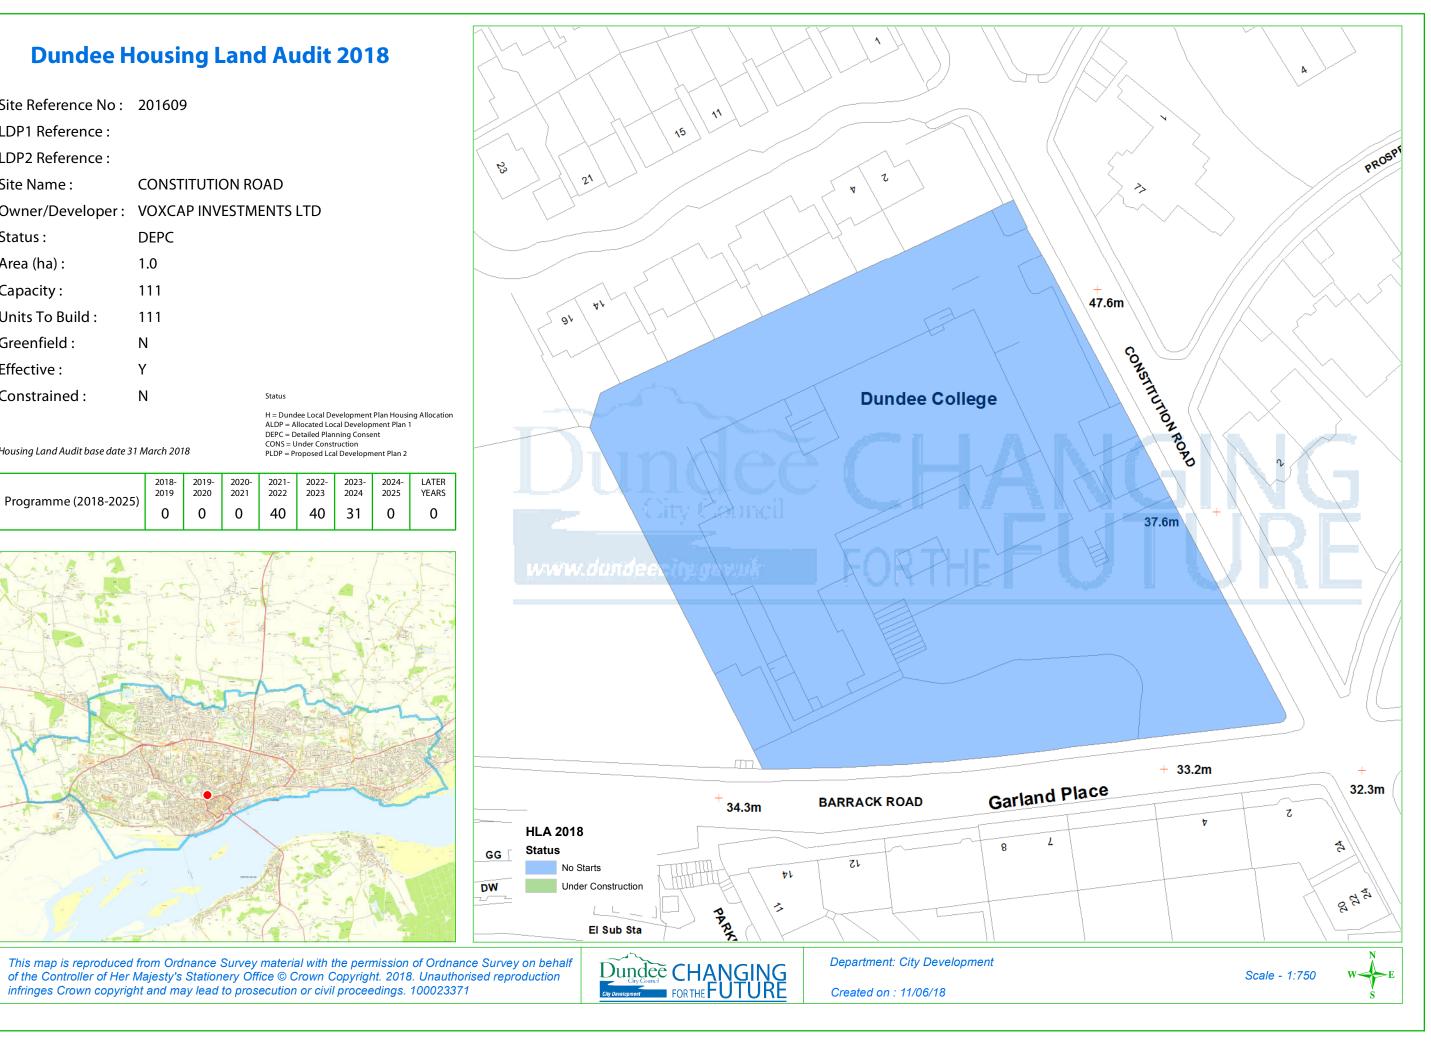

## **Dundee Housing Land Audit 2018**

| Site Reference No : | 201609          |                    |
|---------------------|-----------------|--------------------|
| LDP1 Reference :    |                 |                    |
| LDP2 Reference :    |                 |                    |
| Site Name :         | CONSTITUTION RO | DAD                |
| Owner/Developer :   | VOXCAP INVESTM  | ENTS LTD           |
| Status :            | DEPC            |                    |
| Area (ha) :         | 1.0             |                    |
| Capacity :          | 111             |                    |
| Units To Build :    | 111             |                    |
| Greenfield :        | Ν               |                    |
| Effective :         | Υ               |                    |
| Constrained :       | Ν               | Status             |
|                     |                 | H – Dundee Local ( |

H = Dundee Local Development Plan Housing Allocation ALDP = Allocated Local Development Plan 1 DEPC = Detailed Planning Consent CONS = Under Construction PLDP = Proposed Lcal Development Plan 2

Housing Land Audit base date 31 March 2018

Ρ

| Programme (2018-2025) | 2018-<br>2019 | 2019-<br>2020 | 2020-<br>2021 | 2021-<br>2022 | 2022-<br>2023 | 2023-<br>2024 | 2024-<br>2025 | LATER<br>YEARS |
|-----------------------|---------------|---------------|---------------|---------------|---------------|---------------|---------------|----------------|
| 10gramme (2018-2023)  | 0             | 0             | 0             | 40            | 40            | 31            | 0             | 0              |