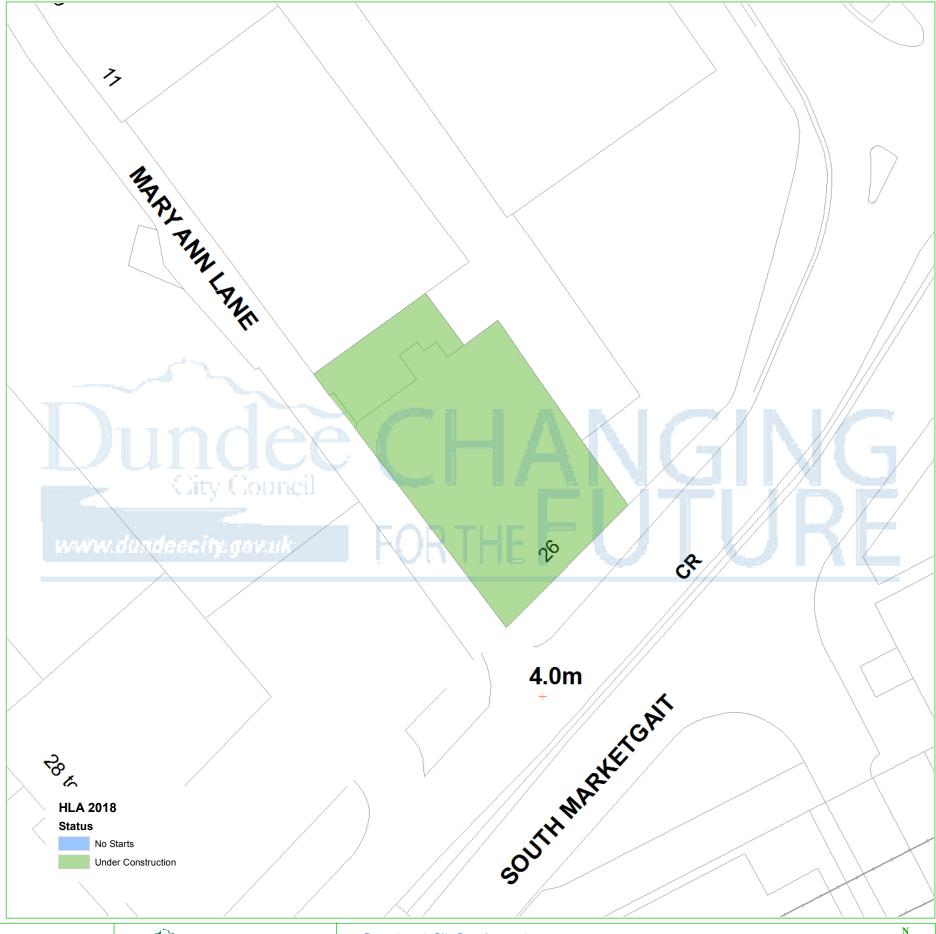

## **Dundee Housing Land Audit 2018**

Site Reference No: 201605

LDP1 Reference : LDP2 Reference :

Site Name: 26 DOCK STREET

Owner/Developer: PRIVATE Status: CONS

Area (ha): 2.0
Capacity: 10
Units To Build: 10
Greenfield: N
Effective: Y

This map is reproduced from Ordnance Survey material with the permission of Ordnance Survey on behalf of the Controller of Her Majesty's Stationery Office © Crown Copyright. 2018. Unauthorised reproduction infringes Crown copyright and may lead to prosecution or civil proceedings. 100023371