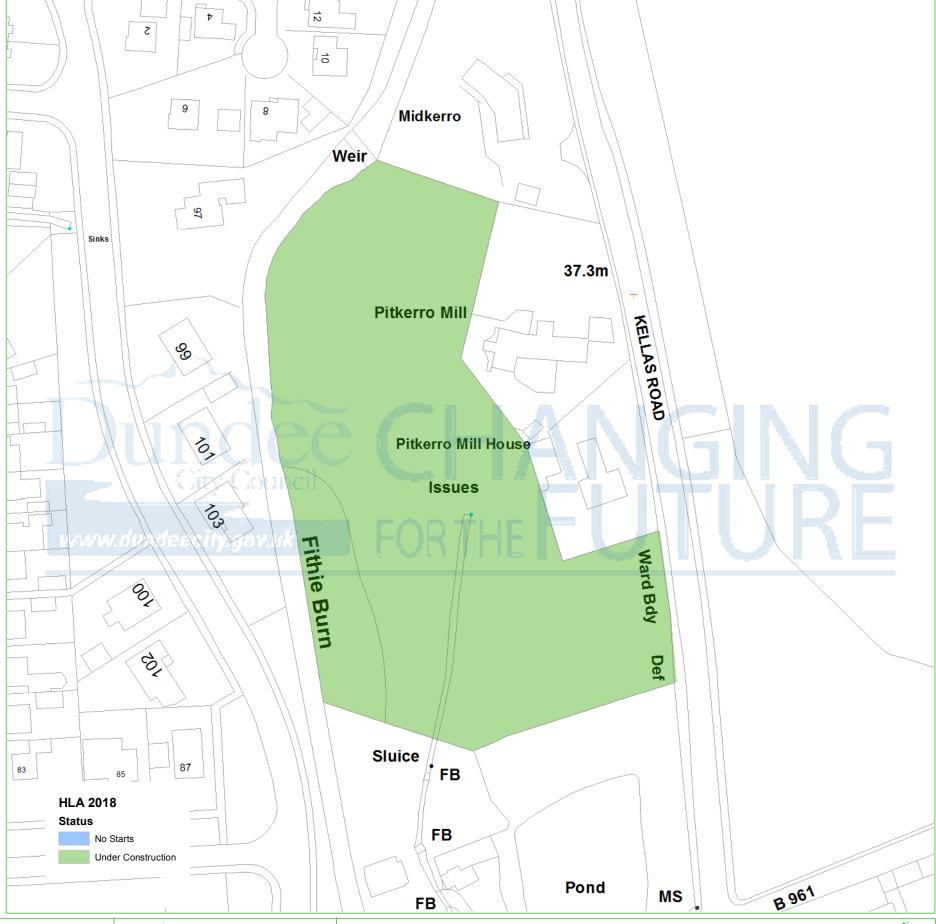

## **Dundee Housing Land Audit 2018**

Site Reference No: 201423 LDP1 Reference: H73

LDP2 Reference:

Site Name : PITKERRO MILL

Owner/Developer: SOUTH TAY (DUNDEE) LTD

Status: CONS
Area (ha): 1.0
Capacity: 6
Units To Build: 6
Greenfield: Y
Effective: Y

Constrained: N Statu

H = Dundee Local Development Plan Housing Allocation ALDP = Allocated Local Development Plan 1

DEPC = Detailed Planning Consent

CONS = Under Construction
PLDP = Proposed Lcal Development Plan 2

Housing Land Audit base date 31 March 2018 PLDF

| Programme (2018-2025) | 2018-<br>2019 | 2019-<br>2020 | 2020-<br>2021 | 2021-<br>2022 | 2022-<br>2023 | 2023-<br>2024 | 2024-<br>2025 | LATER<br>YEARS |
|-----------------------|---------------|---------------|---------------|---------------|---------------|---------------|---------------|----------------|
|                       | 6             | 0             | 0             | 0             | 0             | 0             | 0             | 0              |