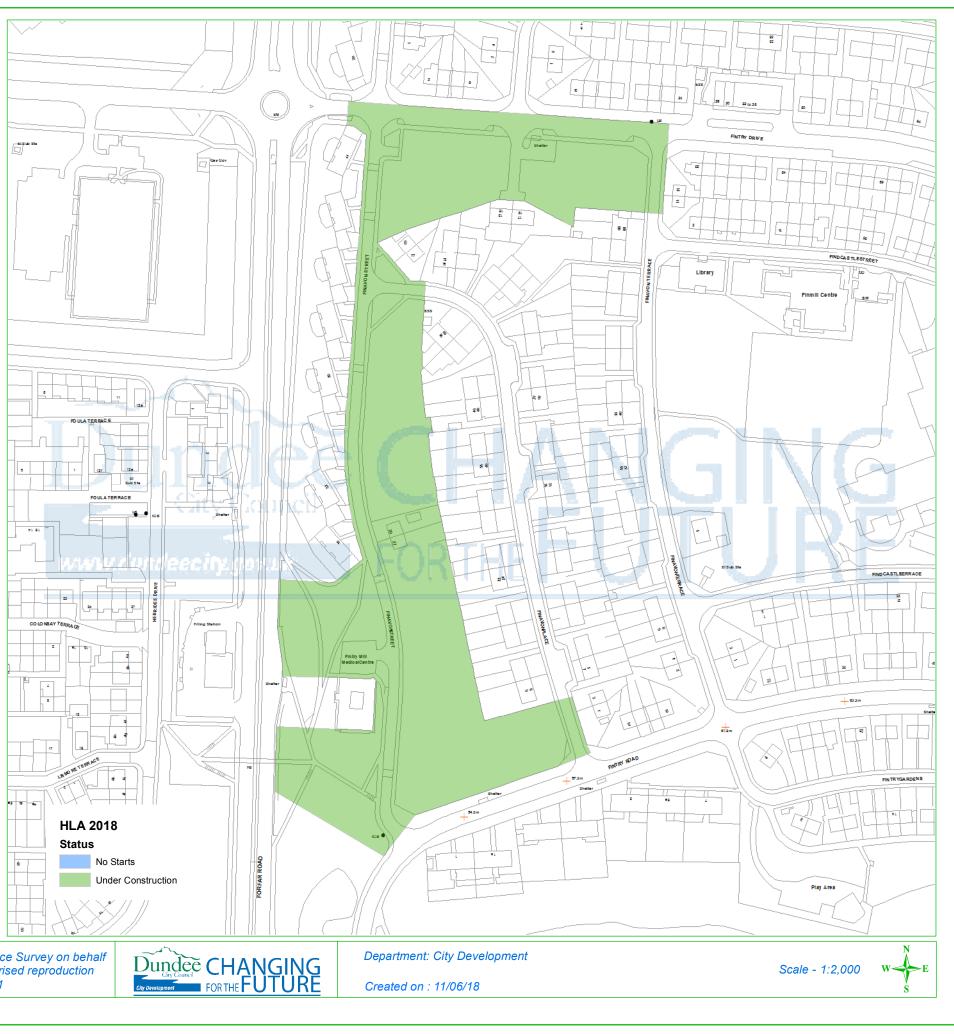

## **Dundee Housing Land Audit 2018**

| Site Reference No : | 201422         |
|---------------------|----------------|
| LDP1 Reference :    | H68            |
| LDP2 Reference :    |                |
| Site Name :         | FINAVON STREET |
| Owner/Developer :   | ABERTAY HA     |
| Status :            | CONS           |
| Area (ha) :         | 3.0            |
| Capacity :          | 56             |
| Units To Build :    | 56             |
| Greenfield :        | Ν              |
| Effective :         | Y              |
| Constrained :       | Ν              |
|                     |                |

Status

This map is reproduced from Ordnance Survey material with the permission of Ordnance Survey on behalf of the Controller of Her Majesty's Stationery Office © Crown Copyright. 2018. Unauthorised reproduction infringes Crown copyright and may lead to prosecution or civil proceedings. 100023371