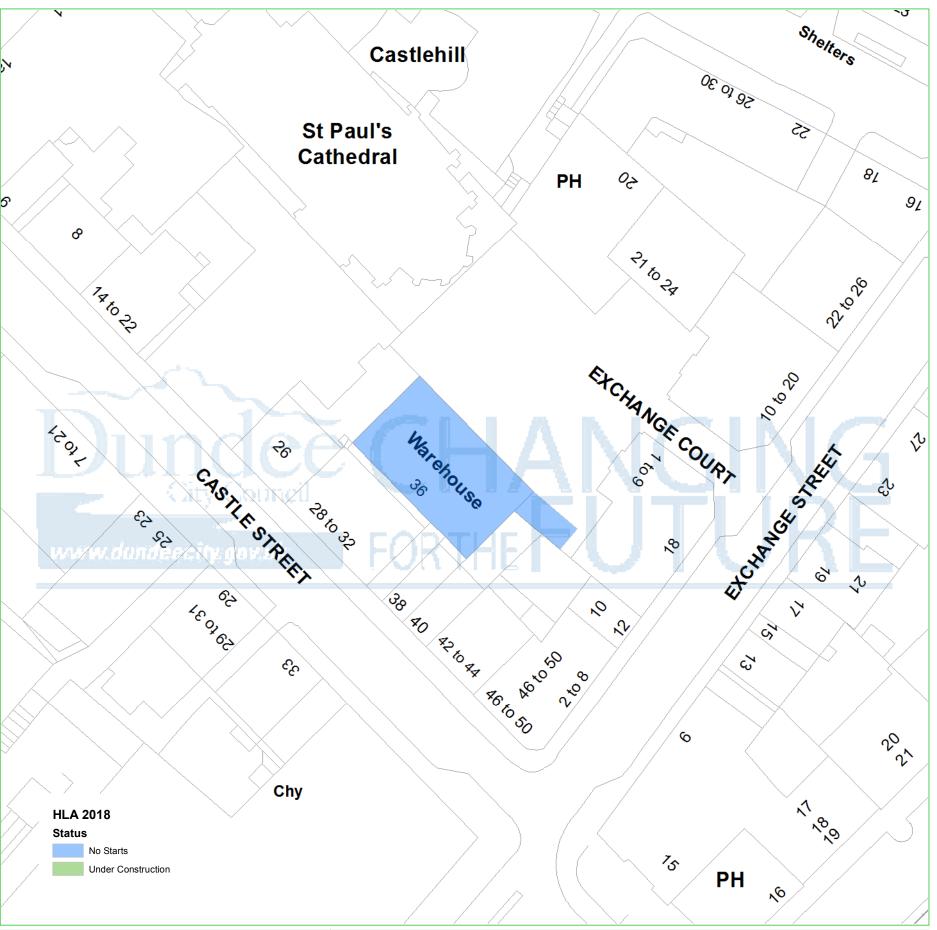

## **Dundee Housing Land Audit 2018**

Site Reference No: 201412

LDP1 Reference: LDP2 Reference:

Site Name: 35 CASTLE STREET

Owner/Developer: BLUE SPARK (DUNDEE) LTD

DEPC Status: Area (ha): 0.1 Capacity: 5 Units To Build: 5 Greenfield: Effective: