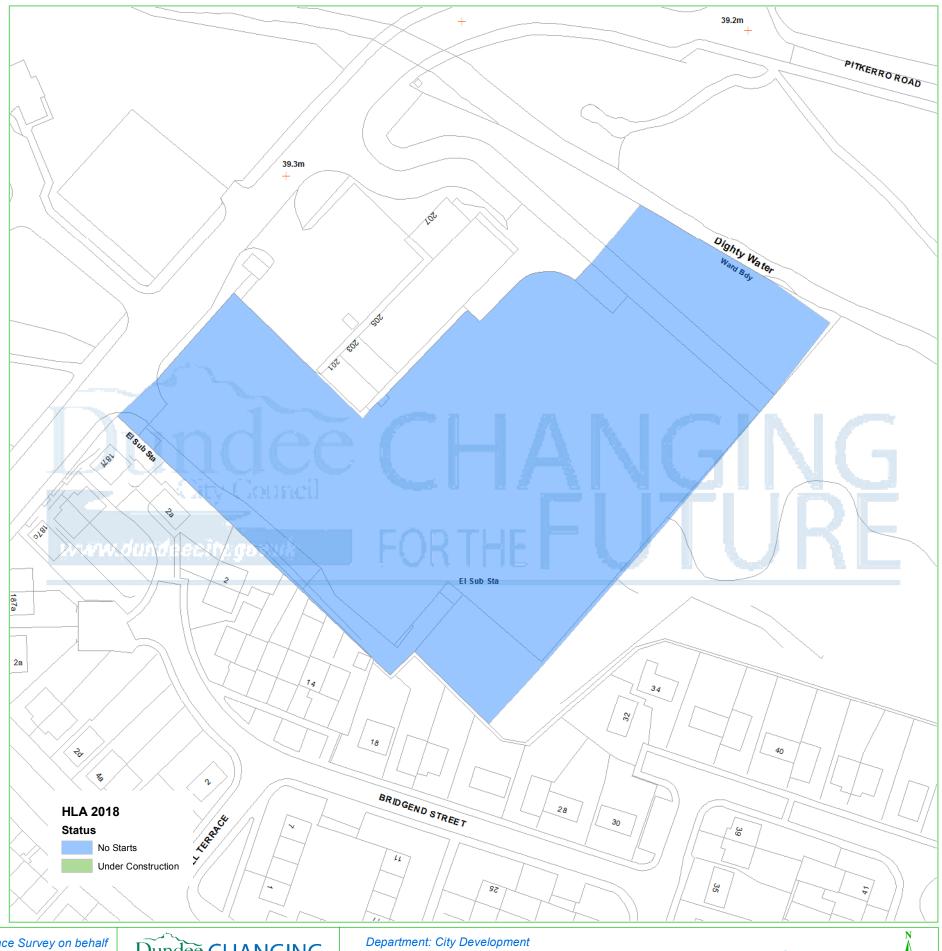

## **Dundee Housing Land Audit 2018**

Site Reference No: 201303

LDP1 Reference: LDP2 Reference:

Effective:

189-197 PITKERRO ROAD Site Name: Owner/Developer: CRUDEN/HOME SCOTLAND

DEPC Status: Area (ha): 1.2 Capacity: 30 Units To Build: 30 Greenfield:

Ν Constrained:

H = Dundee Local Development Plan Housing Allocation ALDP = Allocated Local Development Plan 1

DEPC = Detailed Planning Consent

CONS = Under Construction PLDP = Proposed Lcal Development Plan 2 Housing Land Audit base date 31 March 2018

| Programme (2018-2025) | 2018-<br>2019 | 2019-<br>2020 | 2020-<br>2021 | 2021-<br>2022 | 2022-<br>2023 | 2023-<br>2024 | 2024-<br>2025 | LATER<br>YEARS |
|-----------------------|---------------|---------------|---------------|---------------|---------------|---------------|---------------|----------------|
|                       | 0             | 15            | 15            | 0             | 0             | 0             | 0             | 0              |

This map is reproduced from Ordnance Survey material with the permission of Ordnance Survey on behalf of the Controller of Her Majesty's Stationery Office © Crown Copyright. 2018. Unauthorised reproduction infringes Crown copyright and may lead to prosecution or civil proceedings. 100023371