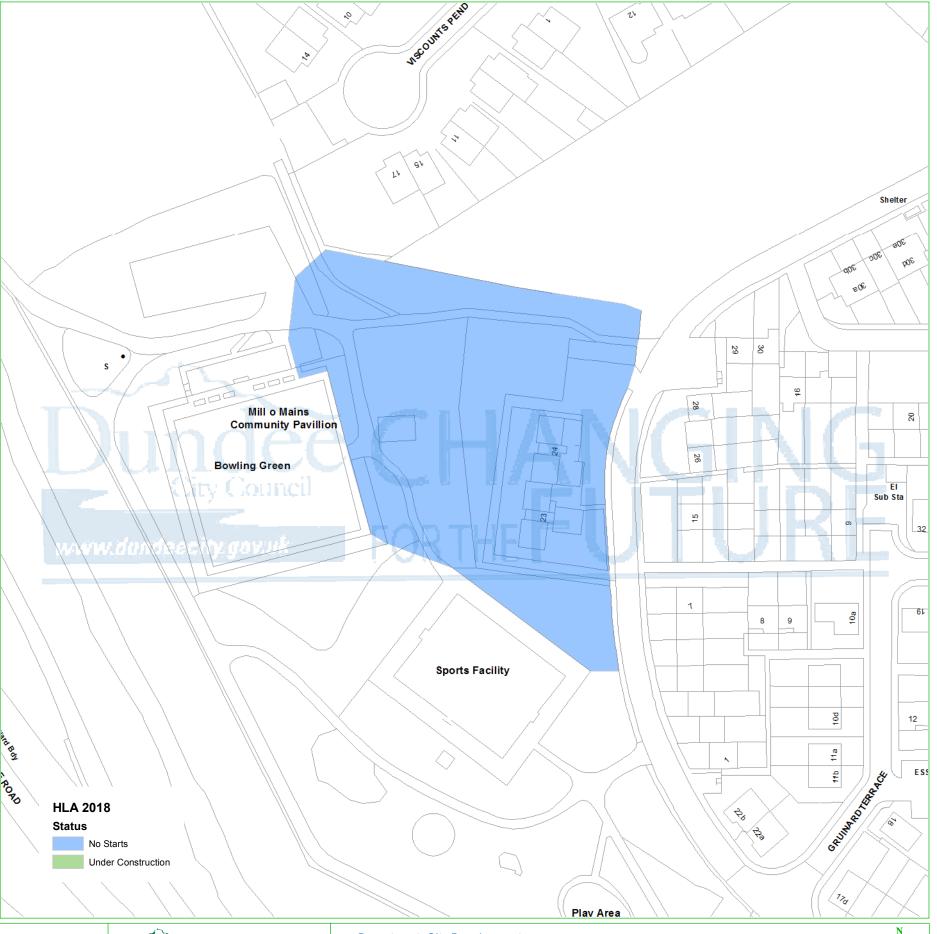

## **Dundee Housing Land Audit 2018**

Site Reference No: 201221 LDP1 Reference: H49 LDP2 Reference: H20

Site Name: MILL O MAINS PH4
Owner/Developer: HOME SCOTLAND

Status: ALDP
Area (ha): 0.64
Capacity: 10
Units To Build: 10
Greenfield: N
Effective: Y

Constrained: N

H = Dundee Local Development Plan Housing Allocation ALDP = Allocated Local Development Plan 1

DEPC = Detailed Planning Consent CONS = Under Construction

CONS = Under Construction PLDP = Proposed Lcal Development Plan 2

Housing Land Audit base date 31 March 2018

| Programme (2018-2025) | 2018-<br>2019 | 2019-<br>2020 | 2020-<br>2021 | 2021-<br>2022 | 2022-<br>2023 | 2023-<br>2024 | 2024-<br>2025 | LATER<br>YEARS |
|-----------------------|---------------|---------------|---------------|---------------|---------------|---------------|---------------|----------------|
|                       | 0             | 0             | 5             | 5             | 0             | 0             | 0             | 0              |