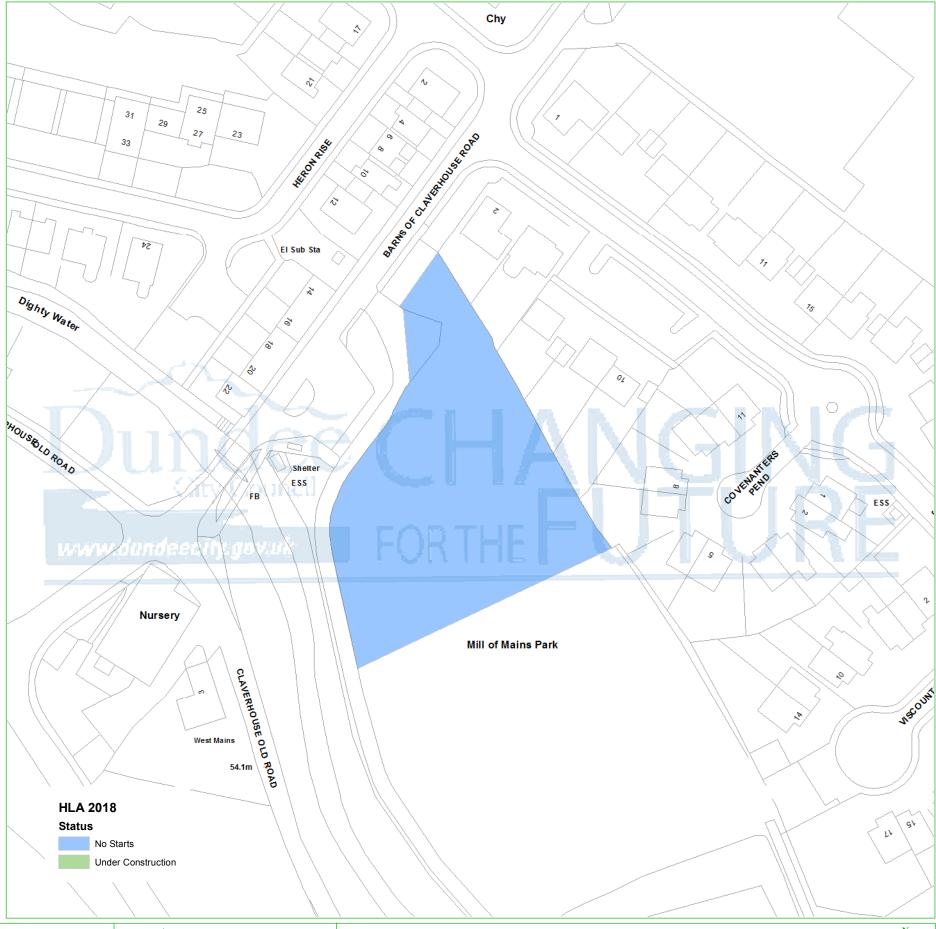

## **Dundee Housing Land Audit 2018**

Site Reference No: 201220 LDP1 Reference: H49 LDP2 Reference: H19

Site Name : MILL O MAINS PH4
Owner/Developer : HOME SCOTLAND

Status: ALDP
Area (ha): 0.41
Capacity: 12
Units To Build: 12
Greenfield: N
Effective: Y

Housing Land Audit base date 31 March 2018

| Programme (2018-2025) | 2018-<br>2019 | 2019-<br>2020 | 2020-<br>2021 | 2021-<br>2022 | 2022-<br>2023 | 2023-<br>2024 | 2024-<br>2025 | LATER<br>YEARS |
|-----------------------|---------------|---------------|---------------|---------------|---------------|---------------|---------------|----------------|
|                       | 0             | 0             | 6             | 6             | 0             | 0             | 0             | 0              |