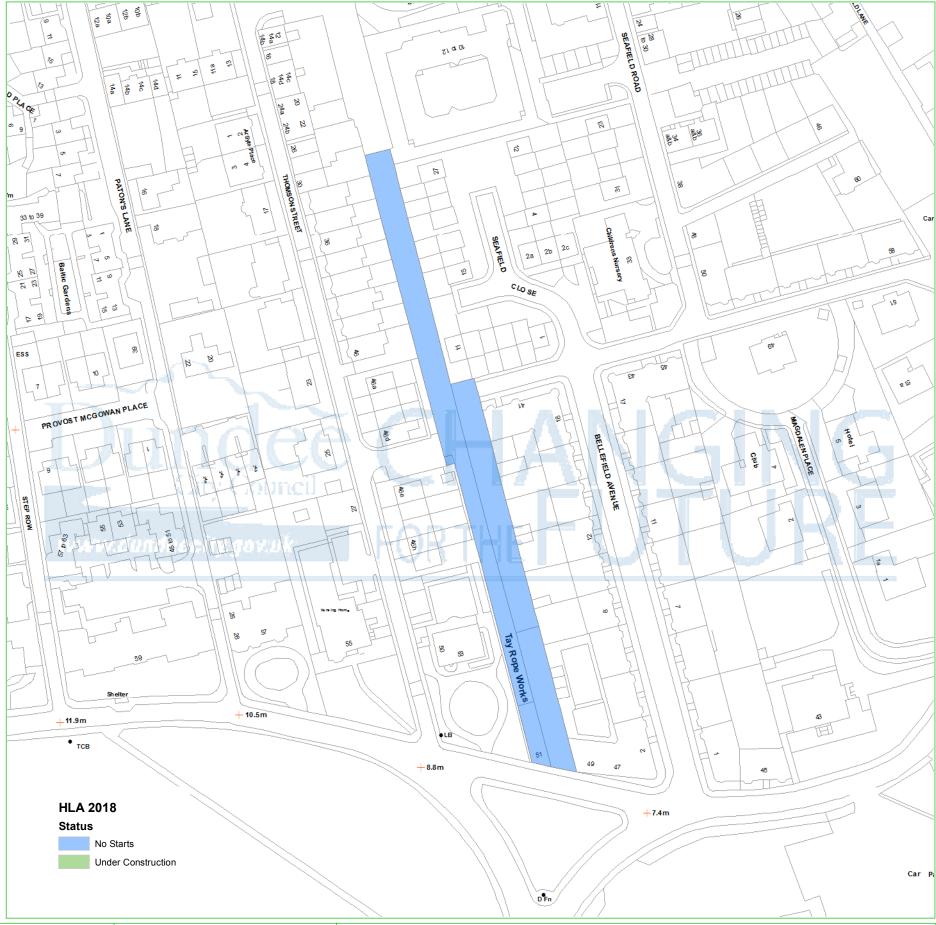

## **Dundee Housing Land Audit 2018**

Site Reference No: 201201

LDP1 Reference : LDP2 Reference :

Effective:

Site Name : 51 MAGDALEN YARD ROAD

Owner/Developer : ROWARTH VENTURES LTD

Status: DEPC
Area (ha): 0.25
Capacity: 7
Units To Build: 7
Greenfield: N