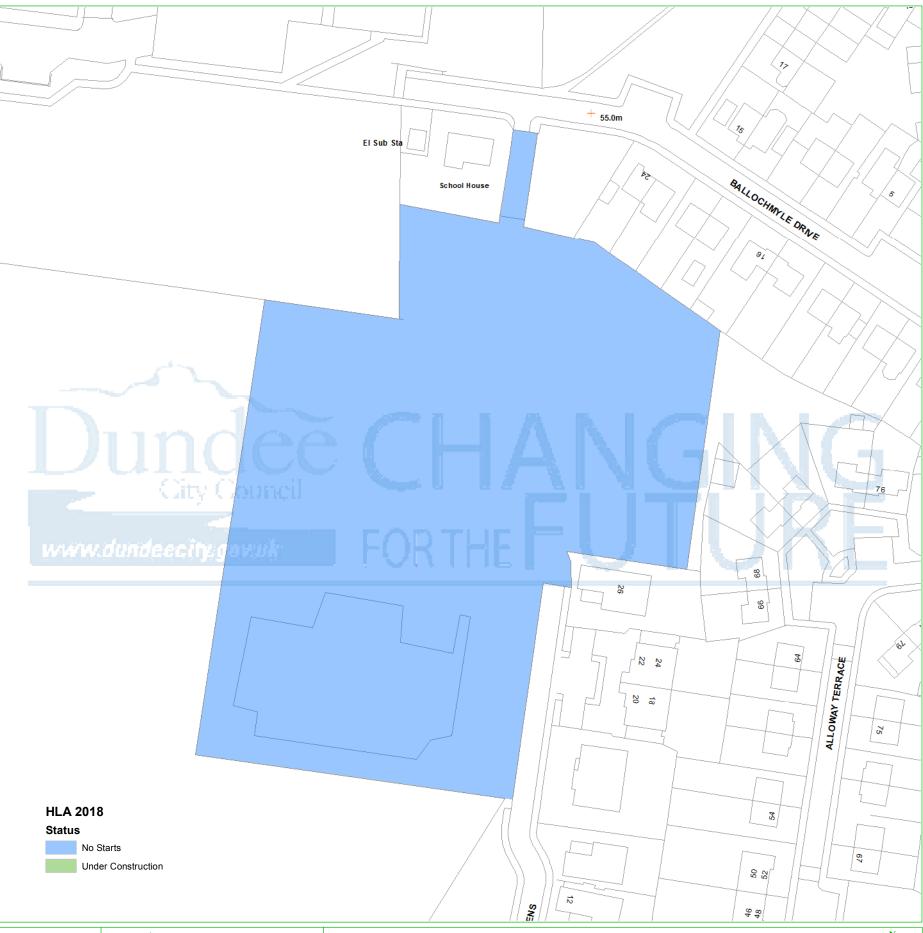

## **Dundee Housing Land Audit 2018**

Site Reference No: 201110
LDP1 Reference: H42
LDP2 Reference: H23

Site Name : FORMER MOSSGIEL PS
Owner/Developer : DUNDEE CITY COUNCIL

Status: ALDP
Area (ha): 1.5
Capacity: 42
Units To Build: 42
Greenfield: N
Effective: Y

Housing Land Audit base date 31 March 2018

| Programme (2018-2025)     | 2018-<br>2019 | 2019-<br>2020 | 2020-<br>2021 | 2021-<br>2022 | 2022-<br>2023 | 2023-<br>2024 | 2024-<br>2025 | LATER<br>YEARS |
|---------------------------|---------------|---------------|---------------|---------------|---------------|---------------|---------------|----------------|
| F10graillille (2018-2023) | Λ             | Λ             | 10            | 15            | 17            | Λ             | Λ             | Λ              |