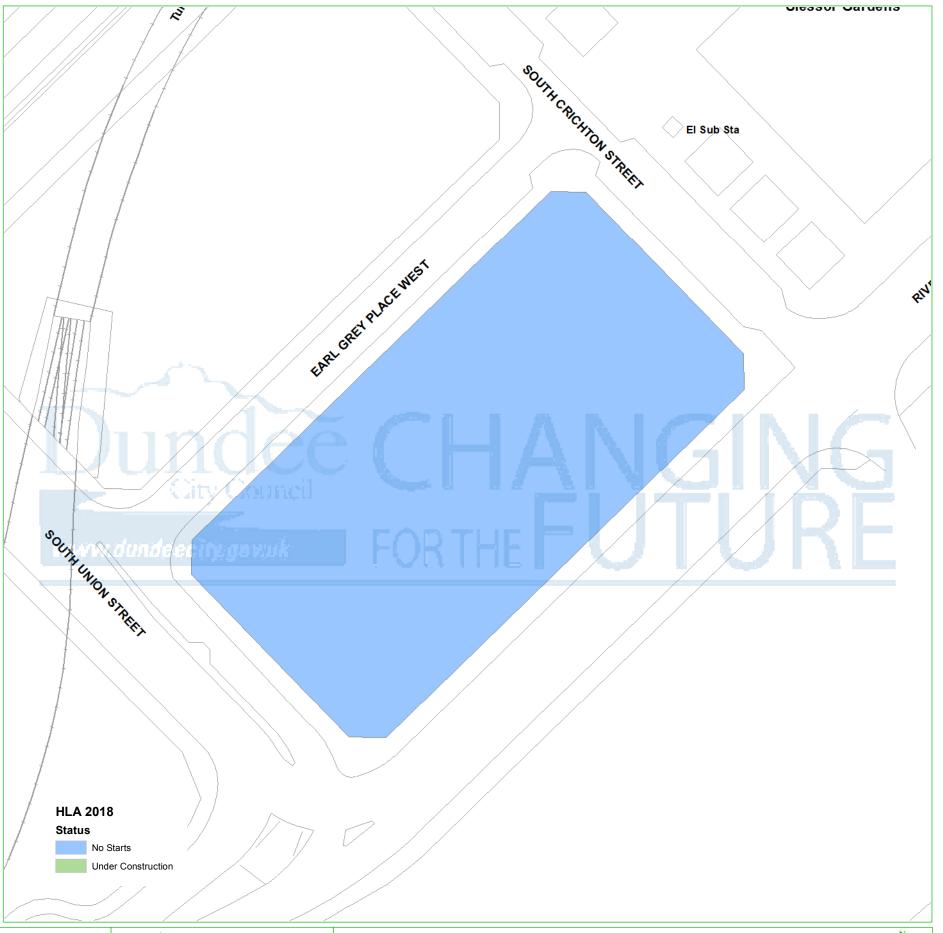

## **Dundee Housing Land Audit 2018**

Site Reference No: 201109
LDP1 Reference: H41
LDP2 Reference: H17

Site Name: CENTRAL WATERFRONT SITE 6

Owner/Developer: DUNDEE CITY COUNCIL

Status: DEPC
Area (ha): 0.59
Capacity: 88
Units To Build: 88
Greenfield: N
Effective: Y