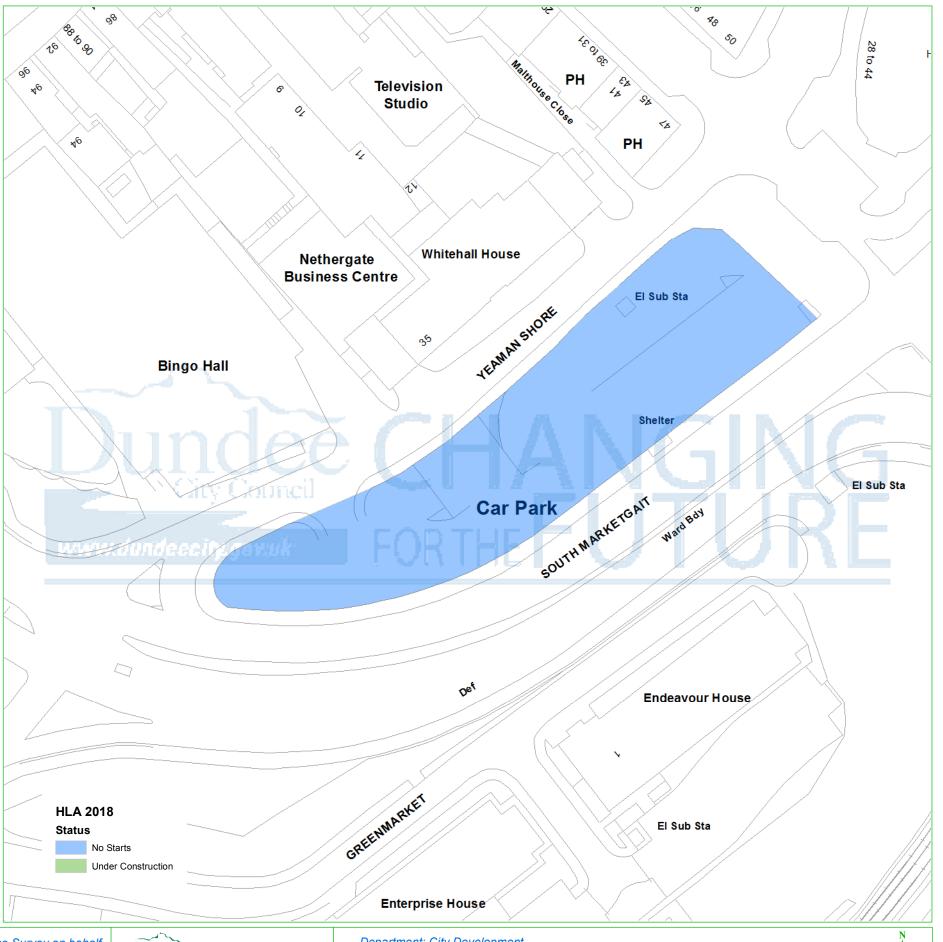

## **Dundee Housing Land Audit 2018**

Site Reference No: 201109 LDP1 Reference: H41

LDP2 Reference: H17

Site Name: **CENTRAL WATERFRONT SITE 2** 

Owner/Developer: DUNDEE CITY COUNCIL

DEPC Status: Area (ha): 0.31 Capacity: 117 Units To Build: 117 Greenfield: Ν Effective:

Housing Land Audit base date 31 March 2018

| Programme (2018-2025) | 2018-<br>2019 | 2019-<br>2020 | 2020-<br>2021 | 2021-<br>2022 | 2022-<br>2023 | 2023-<br>2024 | 2024-<br>2025 | LATER<br>YEARS |
|-----------------------|---------------|---------------|---------------|---------------|---------------|---------------|---------------|----------------|
|                       | 0             | 37            | 80            | 0             | 0             | 0             | 0             | 0              |

This map is reproduced from Ordnance Survey material with the permission of Ordnance Survey on behalf of the Controller of Her Majesty's Stationery Office © Crown Copyright. 2018. Unauthorised reproduction infringes Crown copyright and may lead to prosecution or civil proceedings. 100023371

Department: City Development

Created on: 11/06/18