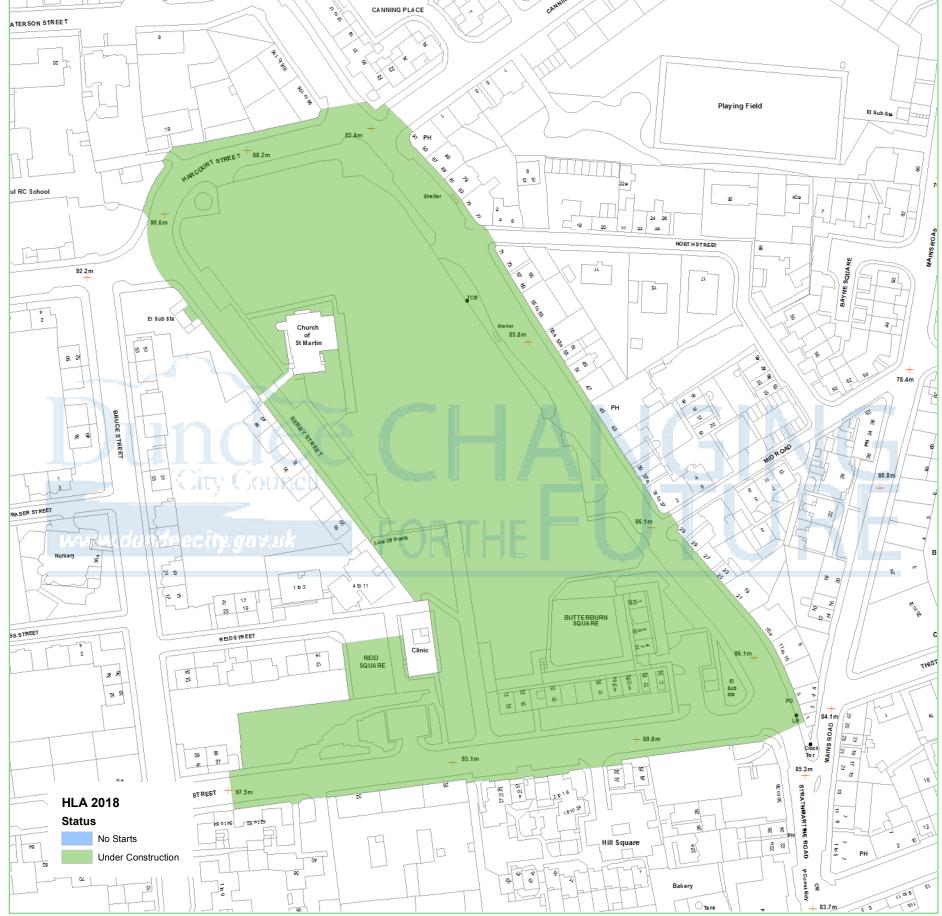

## **Dundee Housing Land Audit 2018**

Site Reference No: 201108 LDP1 Reference: H40

LDP2 Reference:

Site Name: DERBY STREET MULTIS

Owner/Developer: DUNDEE CITY COUNCIL/HILLCREST HA

Status: CONS
Area (ha): 3.6
Capacity: 163
Units To Build: 163
Greenfield: N
Effective: Y

| Programme (2018-2025) | 2018-<br>2019 | 2019-<br>2020 | 2020-<br>2021 | 2021-<br>2022 | 2022-<br>2023 | 2023-<br>2024 | 2024-<br>2025 | LATER<br>YEARS |
|-----------------------|---------------|---------------|---------------|---------------|---------------|---------------|---------------|----------------|
|                       | 0             | 50            | 50            | 63            | 0             | 0             | 0             | 0              |