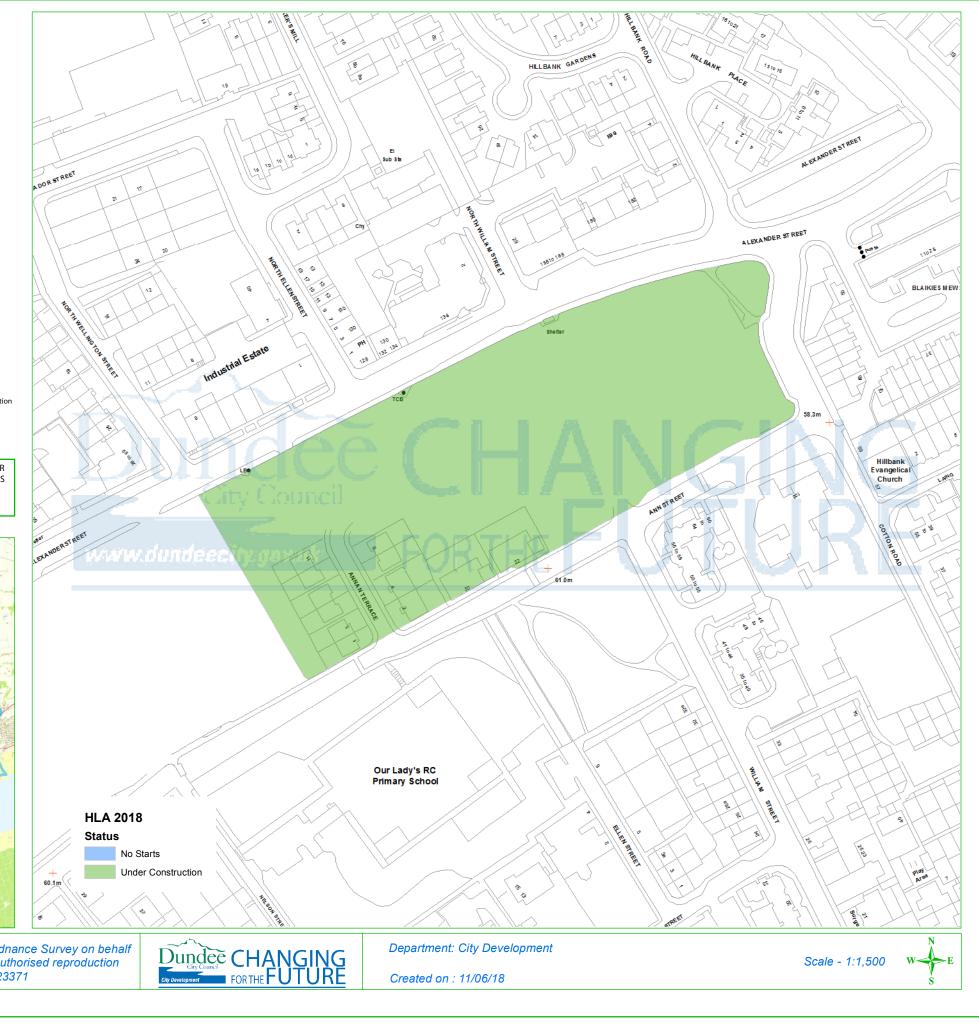

## **Dundee Housing Land Audit 2018**

| Site Reference No : | 201107                           |                                                                                  |  |  |
|---------------------|----------------------------------|----------------------------------------------------------------------------------|--|--|
| LDP1 Reference :    | H39                              |                                                                                  |  |  |
| LDP2 Reference :    | H16                              |                                                                                  |  |  |
| Site Name :         | MAXWELLTOWN M                    | MULTIS                                                                           |  |  |
| Owner/Developer :   | DUNDEE CITY COUNCIL/HILLCREST HA |                                                                                  |  |  |
| Status :            | CONS                             |                                                                                  |  |  |
| Area (ha) :         | 1.8                              |                                                                                  |  |  |
| Capacity :          | 81                               |                                                                                  |  |  |
| Units To Build :    | 61                               |                                                                                  |  |  |
| Greenfield :        | Ν                                |                                                                                  |  |  |
| Effective :         | Υ                                |                                                                                  |  |  |
| Constrained :       | Ν                                | Status                                                                           |  |  |
|                     |                                  | H = Dundee Local Development Plan Hou<br>ALDP = Allocated Local Development Plan |  |  |

an Housing Allocation ent Plan 1 DEPC = Detailed Planning Consent CONS = Under Construction PLDP = Proposed Lcal Development Plan 2

Housing Land Audit base date 31 March 2018

| Programme (2018-2025) | 2018-<br>2019 | 2019-<br>2020 | 2020-<br>2021 | 2021-<br>2022 | 2022-<br>2023 | 2023-<br>2024 | 2024-<br>2025 | LATER<br>YEARS |
|-----------------------|---------------|---------------|---------------|---------------|---------------|---------------|---------------|----------------|
|                       | 61            | 0             | 0             | 0             | 0             | 0             | 0             | 0              |

This map is reproduced from Ordnance Survey material with the permission of Ordnance Survey on behalf of the Controller of Her Majesty's Stationery Office © Crown Copyright. 2018. Unauthorised reproduction infringes Crown copyright and may lead to prosecution or civil proceedings. 100023371