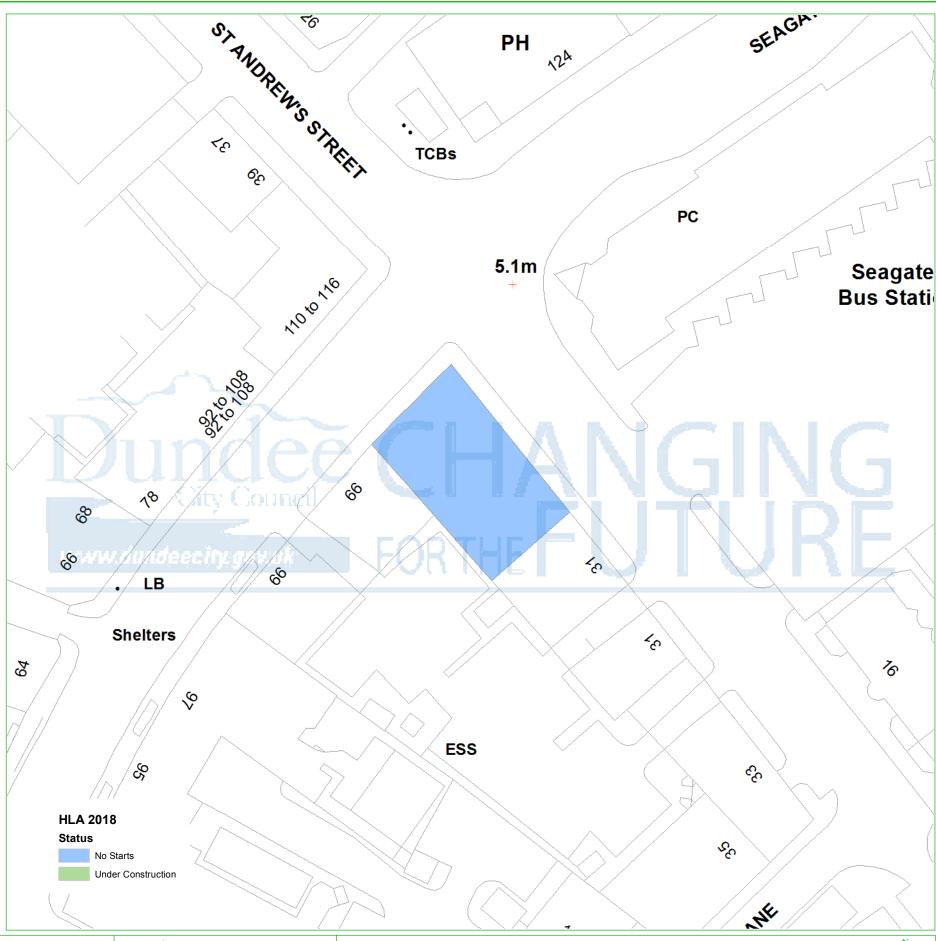

## **Dundee Housing Land Audit 2018**

Site Reference No: 201106 LDP1 Reference: H38

LDP2 Reference:

Site Name : SEAGATE/TRADES LANE

Owner/Developer: HILLCREST HA

Status: DEPC
Area (ha): 0.1
Capacity: 24
Units To Build: 24
Greenfield: N
Effective: Y

Housing Land Audit base date 31 March 2018

| Programme (2018-2025) | 2018-<br>2019 | 2019-<br>2020 | 2020-<br>2021 | 2021-<br>2022 | 2022-<br>2023 | 2023-<br>2024 | 2024-<br>2025 | LATER<br>YEARS |
|-----------------------|---------------|---------------|---------------|---------------|---------------|---------------|---------------|----------------|
|                       | 0             | 0             | 24            | 0             | 0             | 0             | 0             | 0              |