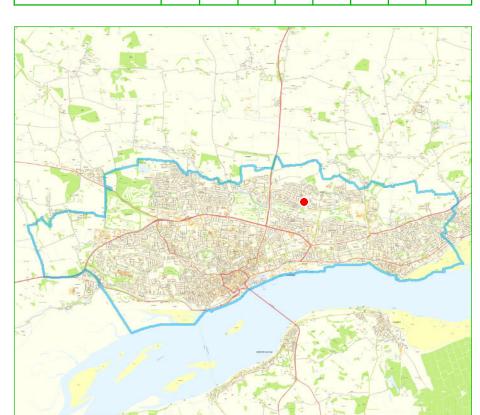

## **Dundee Housing Land Audit 2018**

Site Reference No: 201012 LDP1 Reference: H36 LDP2 Reference: H25

SITE 8, WHITFIELD Site Name:

Owner/Developer: DUNDEE CITY COUNCIL

ALDP Status: Area (ha): 1.8 Capacity: 30 Units To Build: 30 Greenfield: