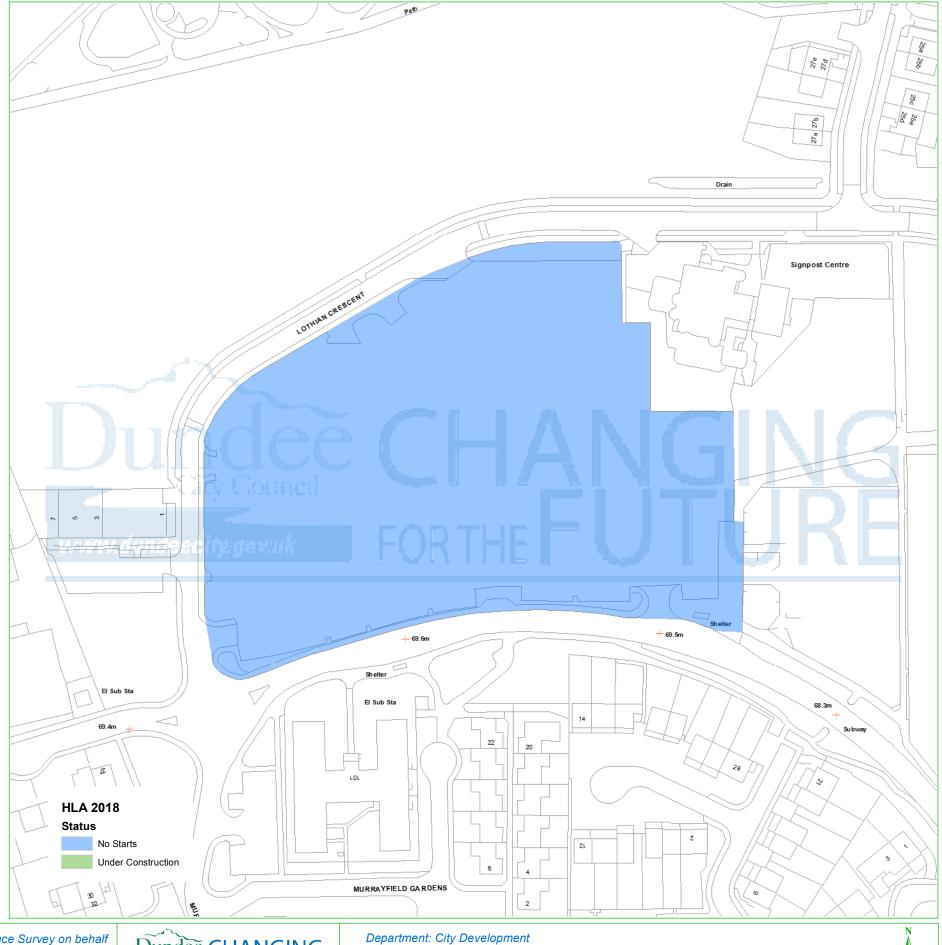

## **Dundee Housing Land Audit 2018**

Site Reference No: 201012 LDP1 Reference: H36 LDP2 Reference: H25

SITE 8, WHITFIELD Site Name:

Owner/Developer: DUNDEE CITY COUNCIL

ALDP Status: Area (ha): 1.8 Capacity: 30 Units To Build: 30 Greenfield:

Effective:

Constrained: Ν

H = Dundee Local Development Plan Housing Allocation ALDP = Allocated Local Development Plan 1

DEPC = Detailed Planning Consent CONS = Under Construction

Housing Land Audit base date 31 March 2018

2018-2019 2019-2020 2021-2022 2023-2024 2024-2025 2020-2021 2022-2023 LATER Programme (2018-2025) 10 10 0 0 10 0

This map is reproduced from Ordnance Survey material with the permission of Ordnance Survey on behalf of the Controller of Her Majesty's Stationery Office © Crown Copyright. 2018. Unauthorised reproduction infringes Crown copyright and may lead to prosecution or civil proceedings. 100023371