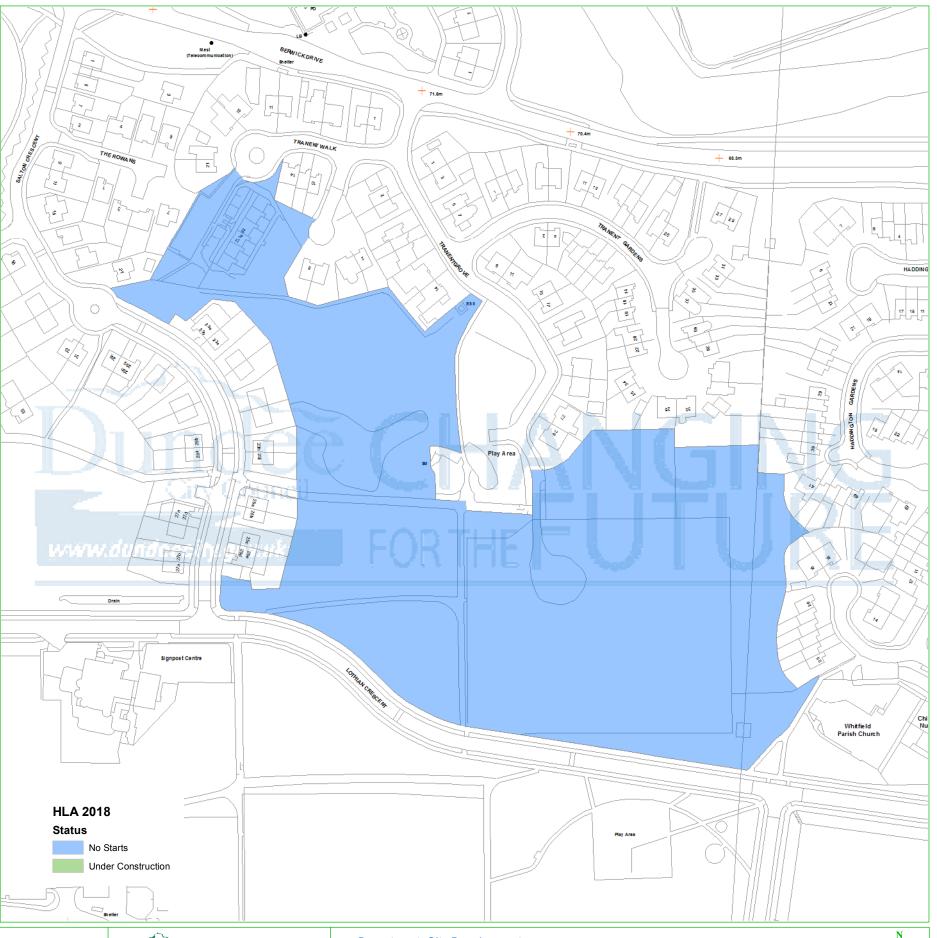

## **Dundee Housing Land Audit 2018**

Site Reference No: 201010 LDP1 Reference: H34 H28 LDP2 Reference:

SITE 6, WHITFIELD Site Name:

Owner/Developer: DUNDEE CITY COUNCIL

ALDP Status: Area (ha): 3.7 Capacity: 70 Units To Build: 70 Greenfield:

This map is reproduced from Ordnance Survey material with the permission of Ordnance Survey on behalf of the Controller of Her Majesty's Stationery Office © Crown Copyright. 2018. Unauthorised reproduction infringes Crown copyright and may lead to prosecution or civil proceedings. 100023371