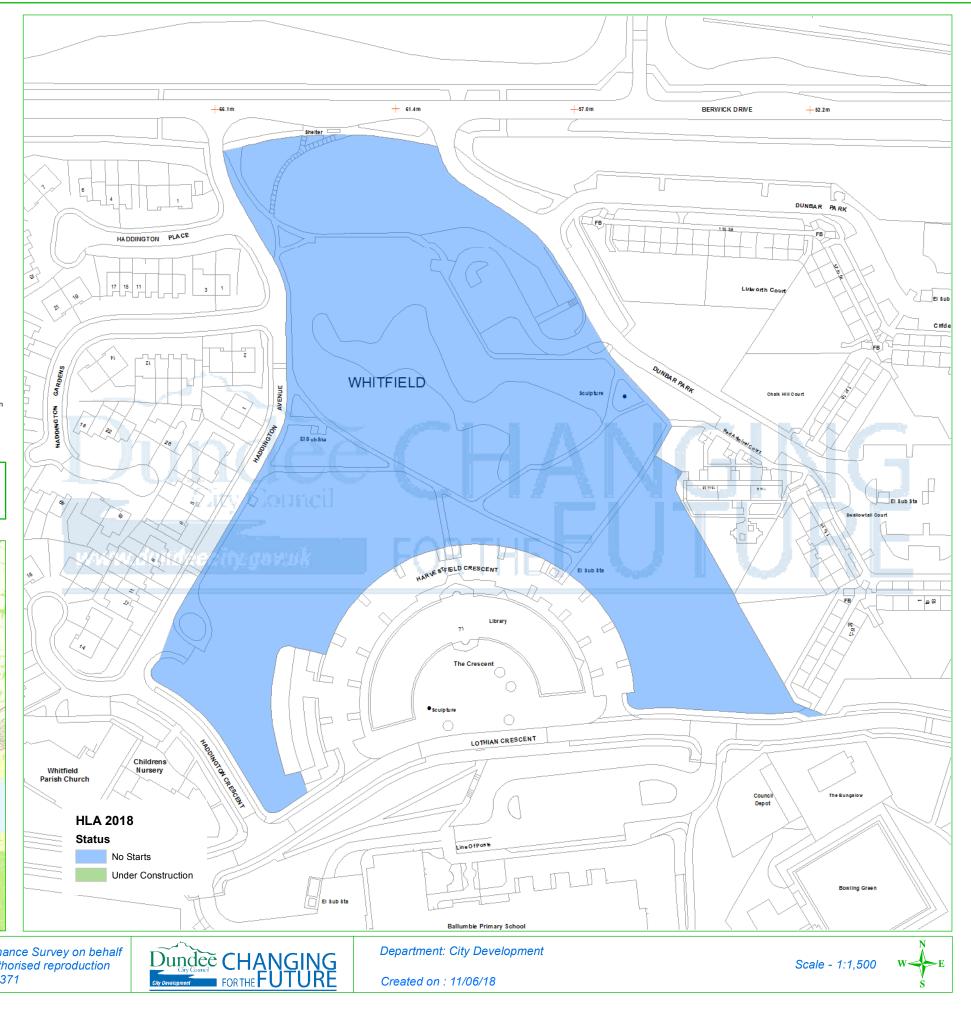

## **Dundee Housing Land Audit 2018**

| Site Reference No : | 201009                 |                                                     |  |  |
|---------------------|------------------------|-----------------------------------------------------|--|--|
| LDP1 Reference :    | H33                    |                                                     |  |  |
| LDP2 Reference :    | H30                    |                                                     |  |  |
| Site Name :         | SITE 5, WHITFIELD      |                                                     |  |  |
| Owner/Developer :   | MERCHANT/HOME SCOTLAND |                                                     |  |  |
| Status :            | ALDP                   |                                                     |  |  |
| Area (ha) :         | 2.9                    |                                                     |  |  |
| Capacity :          | 35                     |                                                     |  |  |
| Units To Build :    | 35                     |                                                     |  |  |
| Greenfield :        | Ν                      |                                                     |  |  |
| Effective :         | Υ                      |                                                     |  |  |
| Constrained :       | Ν                      | Status                                              |  |  |
|                     |                        | H = Dundee Local Develo<br>ALDP = Allocated Local D |  |  |

This map is reproduced from Ordnance Survey material with the permission of Ordnance Survey on behalf of the Controller of Her Majesty's Stationery Office © Crown Copyright. 2018. Unauthorised reproduction infringes Crown copyright and may lead to prosecution or civil proceedings. 100023371