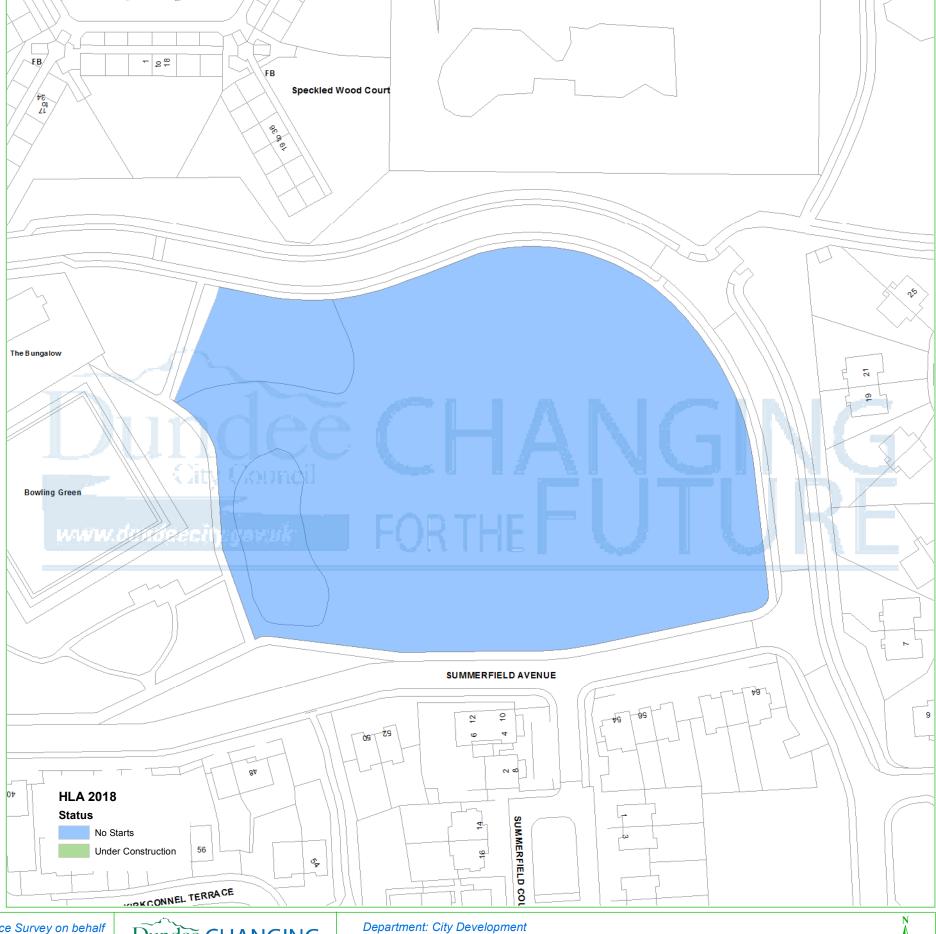

## **Dundee Housing Land Audit 2018**

Site Reference No: 201008

LDP2 Reference: H31

LDP1 Reference:

SITE 3, WHITFIELD Site Name:

Owner/Developer: DUNDEE CITY COUNCIL

H32

ALDP Status:

Area (ha): 1.3 Capacity: 30 Units To Build: 30 Greenfield: Effective:

Constrained: Ν

H = Dundee Local Development Plan Housing Allocation ALDP = Allocated Local Development Plan 1

DEPC = Detailed Planning Consent

Housing Land Audit base date 31 March 2018

CONS = Under Construction PLDP = Proposed Lcal Development Plan 2

| Programme (2018-2025) | 2018-<br>2019 | 2019-<br>2020 | 2020-<br>2021 | 2021-<br>2022 | 2022-<br>2023 | 2023-<br>2024 | 2024-<br>2025 | LATER<br>YEARS |
|-----------------------|---------------|---------------|---------------|---------------|---------------|---------------|---------------|----------------|
|                       | 0             | 0             | 10            | 20            | 0             | 0             | 0             | 0              |