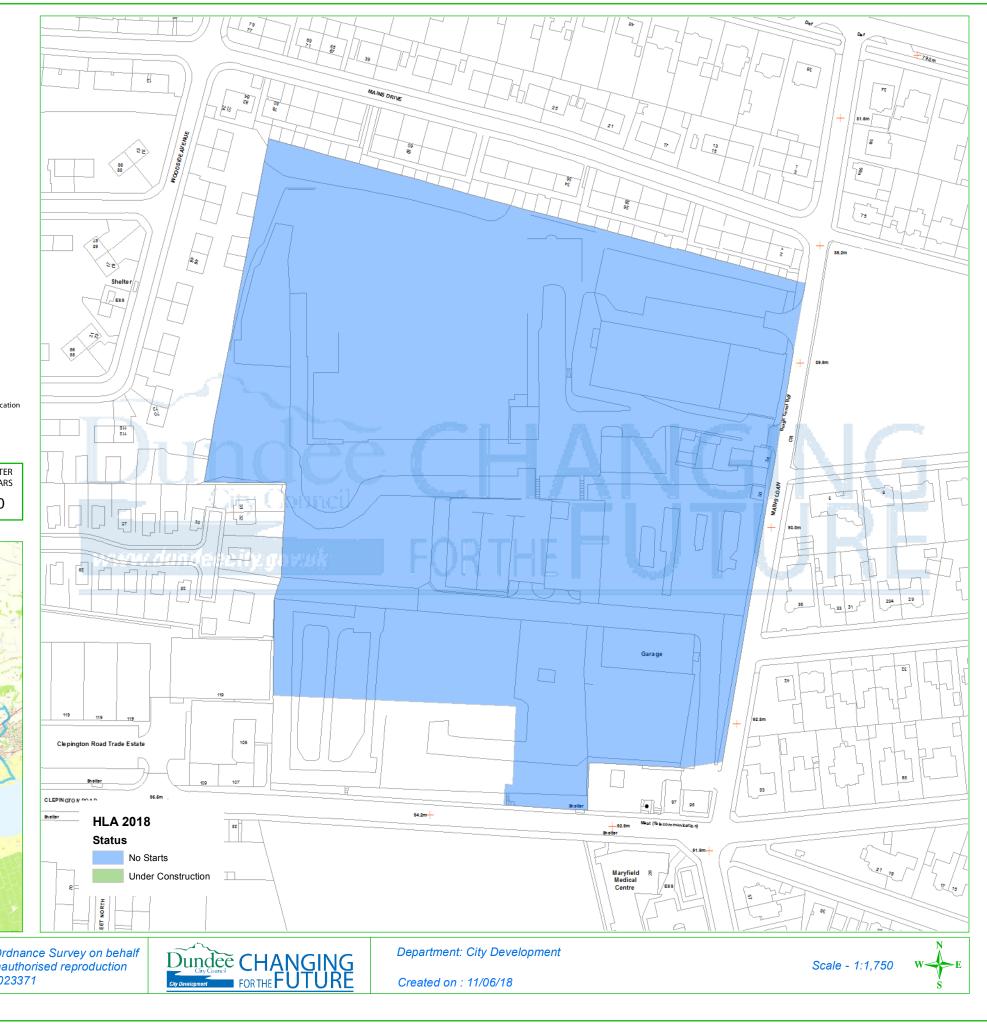

## **Dundee Housing Land Audit 2018**

| Site Reference No : | 201002           |            |
|---------------------|------------------|------------|
| LDP1 Reference :    |                  |            |
| LDP2 Reference :    |                  |            |
| Site Name :         | 32-34 MAINS LOAI | N          |
| Owner/Developer :   | JAMES KEILLOR ES | TATES      |
| Status :            | DEPC             |            |
| Area (ha) :         | 5.9              |            |
| Capacity :          | 131              |            |
| Units To Build :    | 131              |            |
| Greenfield :        | Ν                |            |
| Effective :         | Y                |            |
| Constrained :       | Ν                | Status     |
|                     |                  | H – Dundee |

This map is reproduced from Ordnance Survey material with the permission of Ordnance Survey on behalf of the Controller of Her Majesty's Stationery Office © Crown Copyright. 2018. Unauthorised reproduction infringes Crown copyright and may lead to prosecution or civil proceedings. 100023371