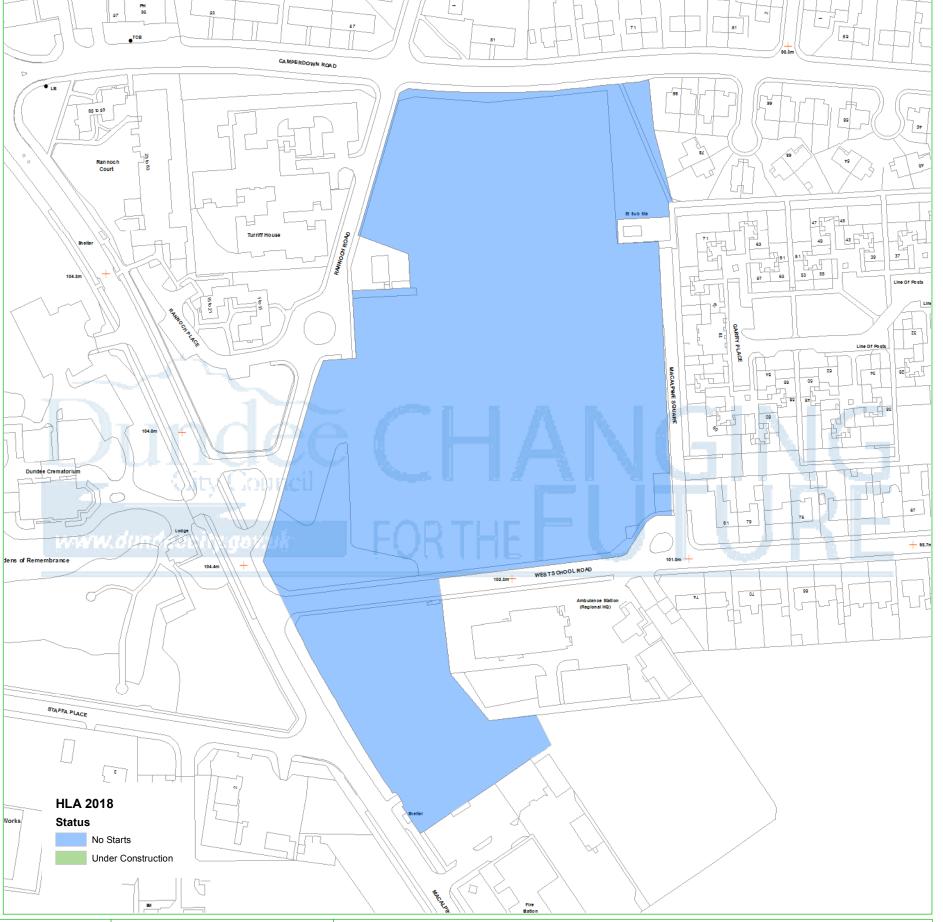

## **Dundee Housing Land Audit 2018**

Site Reference No: 200913

LDP1 Reference: H31 LDP2 Reference: H09

Site Name : FORMER LAWSIDE ACADEMY

Owner/Developer: DUNDEE CITY COUNCIL

Status: ALDP
Area (ha): 4.02
Capacity: 70
Units To Build: 70

Greenfield: N
Effective: Y

Constrained: N Sta

H = Dundee Local Development Plan Housing Allocation ALDP = Allocated Local Development Plan 1

DEPC = Detailed Planning Consent

CONS = Under Construction PLDP = Proposed Lcal Development Plan 2

Housing Land Audit base date 31 March 2018

| Programme (2018-2025) | 2018-<br>2019 | 2019-<br>2020 | 2020-<br>2021 | 2021-<br>2022 | 2022-<br>2023 | 2023-<br>2024 | 2024-<br>2025 | LATER<br>YEARS |
|-----------------------|---------------|---------------|---------------|---------------|---------------|---------------|---------------|----------------|
|                       | 0             | 0             | 0             | 20            | 20            | 30            | 0             | 0              |