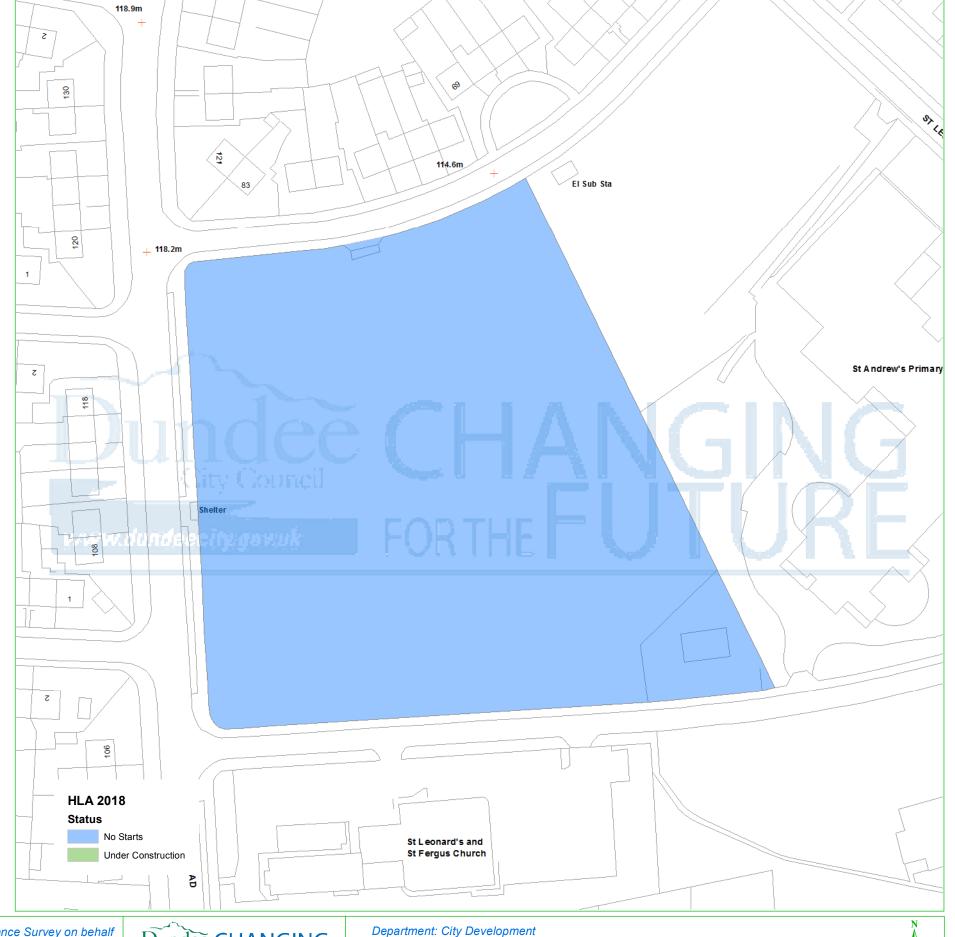

## **Dundee Housing Land Audit 2018**

Site Reference No: 200911 LDP1 Reference: H30 LDP2 Reference: H08

FORMER MACALPINE PS Site Name:

Owner/Developer: H&H ALDP Status: Area (ha): 1.6 Capacity: 25 Units To Build: 25 Greenfield: Ν Effective: Constrained:

This map is reproduced from Ordnance Survey material with the permission of Ordnance Survey on behalf of the Controller of Her Majesty's Stationery Office © Crown Copyright. 2018. Unauthorised reproduction infringes Crown copyright and may lead to prosecution or civil proceedings. 100023371

Created on: 11/06/18

Scale - 1:1,000