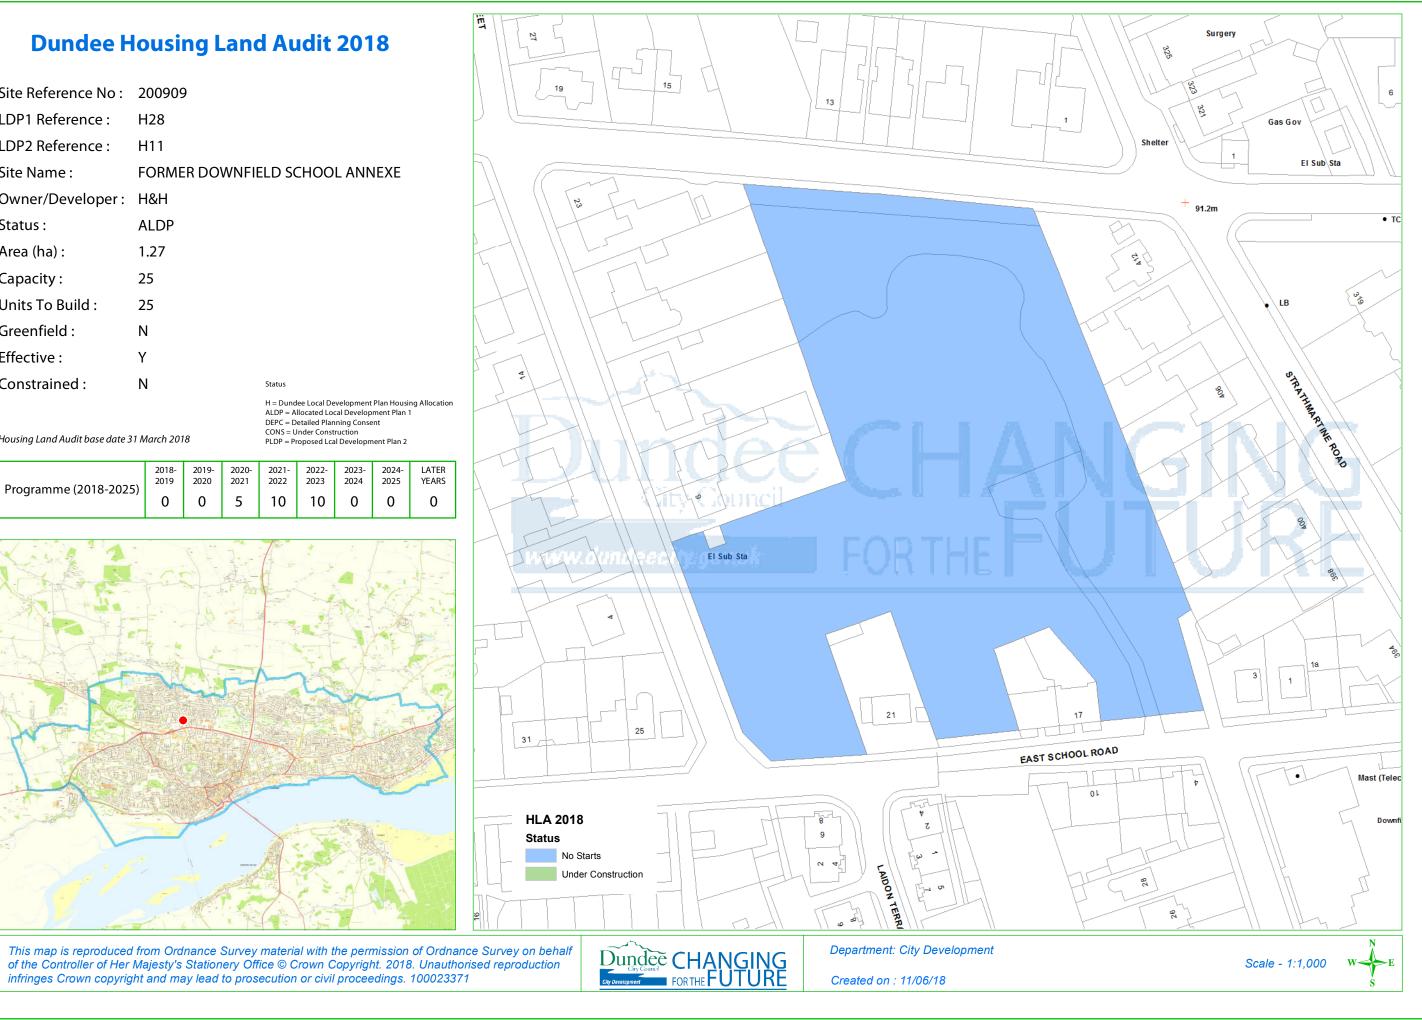

## **Dundee Housing Land Audit 2018**

| Site Reference No : | 200909        |                                                                                                                          |
|---------------------|---------------|--------------------------------------------------------------------------------------------------------------------------|
| LDP1 Reference :    | H28           |                                                                                                                          |
| LDP2 Reference :    | H11           |                                                                                                                          |
| Site Name :         | FORMER DOWNFI | ELD SCHOOL ANNEXE                                                                                                        |
| Owner/Developer :   | H&H           |                                                                                                                          |
| Status :            | ALDP          |                                                                                                                          |
| Area (ha) :         | 1.27          |                                                                                                                          |
| Capacity :          | 25            |                                                                                                                          |
| Units To Build :    | 25            |                                                                                                                          |
| Greenfield :        | Ν             |                                                                                                                          |
| Effective :         | Y             |                                                                                                                          |
| Constrained :       | Ν             | Status                                                                                                                   |
|                     |               | H = Dundee Local Development Plan Housi<br>ALDP = Allocated Local Development Plan 1<br>DEPC = Detailed Planning Consent |

Housing Allocation Plan 1 CONS = Under Construction PLDP = Proposed Lcal Development Plan 2

Housing Land Audit base date 31 March 2018

| Programme (2018-2025) | 2018-<br>2019 | 2019-<br>2020 | 2020-<br>2021 | 2021-<br>2022 | 2022-<br>2023 | 2023-<br>2024 | 2024-<br>2025 | LATER<br>YEARS |
|-----------------------|---------------|---------------|---------------|---------------|---------------|---------------|---------------|----------------|
|                       | 0             | 0             | 5             | 10            | 10            | 0             | 0             | 0              |