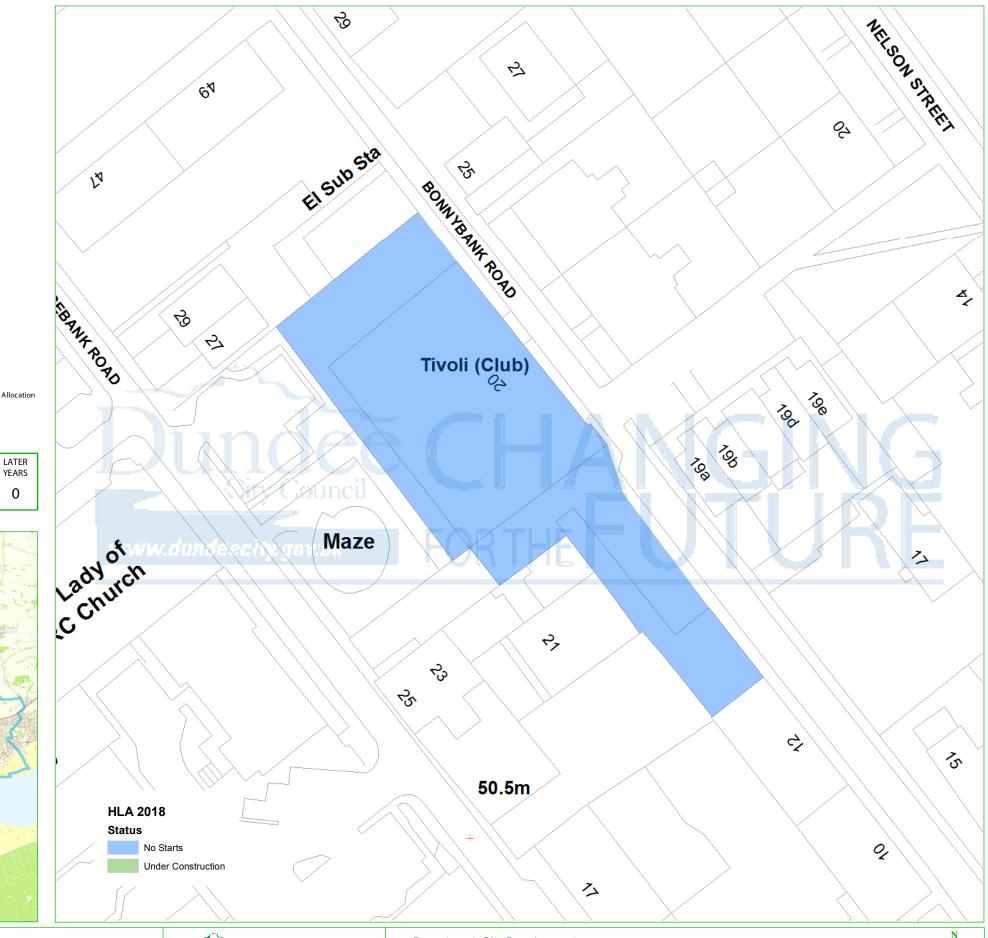

## **Dundee Housing Land Audit 2018**

Site Reference No: 200908

LDP1 Reference: LDP2 Reference:

Effective:

Site Name: TIVOLI, BONNYBANK ROAD

Owner/Developer: TIVOLI
Status: DEPC
Area (ha): 0.12
Capacity: 8
Units To Build: 8
Greenfield: N

Constrained: N Status

H = Dundee Local Development Plan Housing Allocation ALDP = Allocated Local Development Plan 1

DEPC = Detailed Planning Consent

CONS = Under Construction PLDP = Proposed Lcal Development Plan 2

Housing Land Audit base date 31 March 2018

| Programme (2018-2025) | 2018-<br>2019 | 2019-<br>2020 | 2020-<br>2021 | 2021-<br>2022 | 2022-<br>2023 | 2023-<br>2024 | 2024-<br>2025 | LATER<br>YEARS |
|-----------------------|---------------|---------------|---------------|---------------|---------------|---------------|---------------|----------------|
|                       | 0             | 0             | 8             | 0             | 0             | 0             | 0             | 0              |