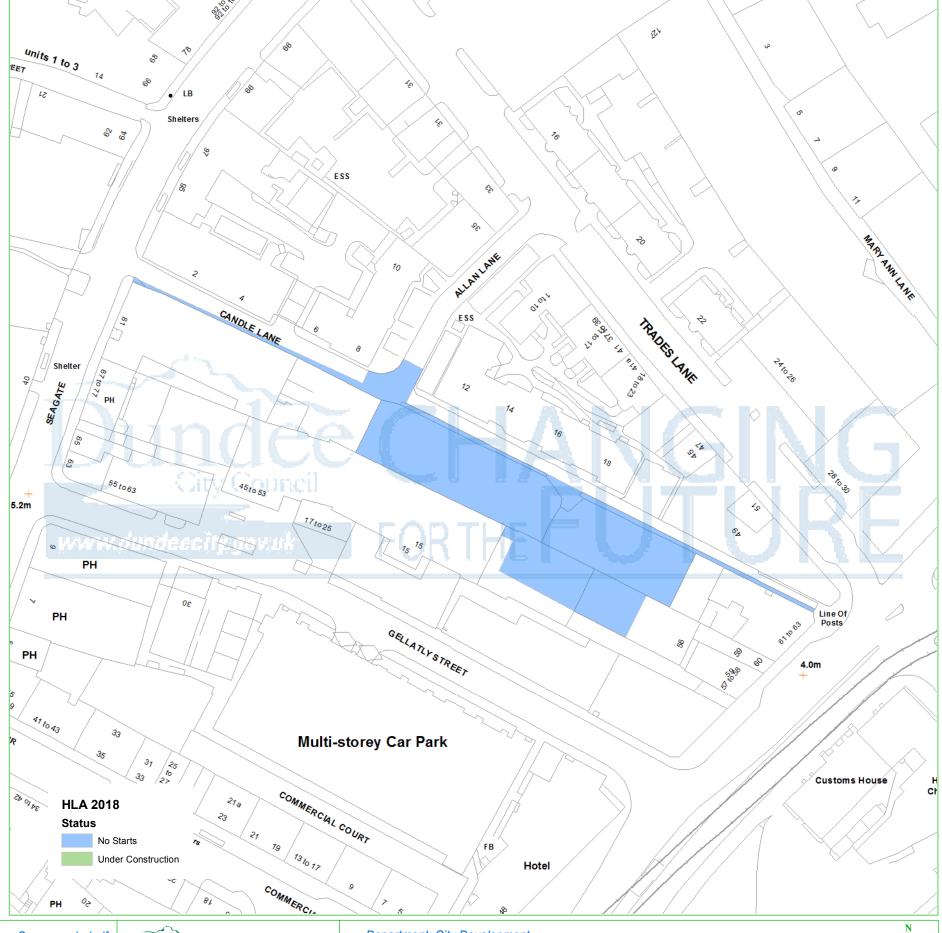

## **Dundee Housing Land Audit 2018**

Site Reference No: 200902

LDP1 Reference : LDP2 Reference :

Site Name: 3-7,& 9-11 CANDLE LANE

Owner/Developer: HILLCREST HA

Status: DEPC
Area (ha): 0.23
Capacity: 30
Units To Build: 30
Greenfield: N
Effective: Y

Housing Land Audit base date 31 March 2018

| Programme (2018-2025) | 2018-<br>2019 | 2019-<br>2020 | 2020-<br>2021 | 2021-<br>2022 | 2022-<br>2023 | 2023-<br>2024 | 2024-<br>2025 | LATER<br>YEARS |
|-----------------------|---------------|---------------|---------------|---------------|---------------|---------------|---------------|----------------|
|                       | 0             | 15            | 15            | 0             | 0             | 0             | 0             | 0              |