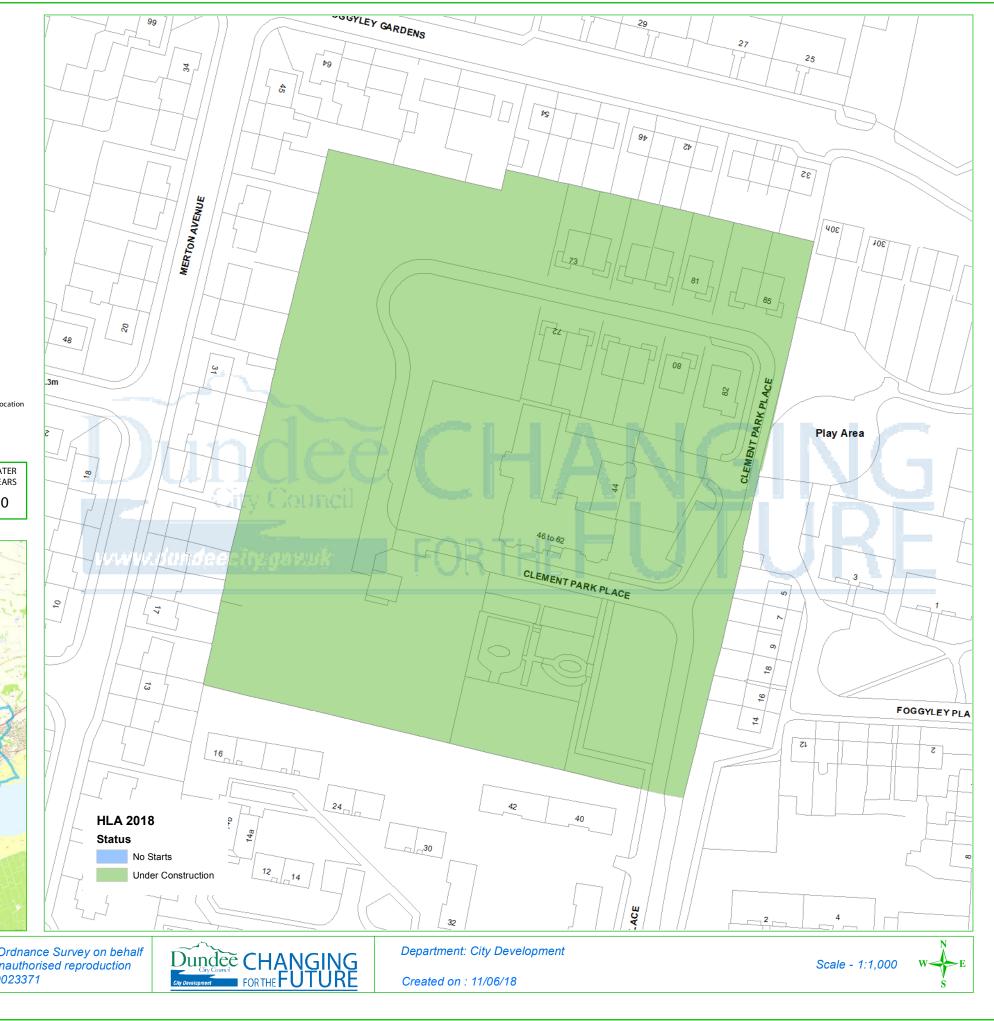

## **Dundee Housing Land Audit 2018**

| Site Reference No : | 200817          |           |
|---------------------|-----------------|-----------|
| LDP1 Reference :    |                 |           |
| LDP2 Reference :    |                 |           |
| Site Name :         | CLEMENT PARK HO | USE       |
| Owner/Developer :   | BUDDON LTD      |           |
| Status :            | CONS            |           |
| Area (ha) :         | 2.0             |           |
| Capacity :          | 33              |           |
| Units To Build :    | 6               |           |
| Greenfield :        | Ν               |           |
| Effective :         | Y               |           |
| Constrained :       | Ν               | Status    |
|                     |                 | H – Dunde |

This map is reproduced from Ordnance Survey material with the permission of Ordnance Survey on behalf of the Controller of Her Majesty's Stationery Office © Crown Copyright. 2018. Unauthorised reproduction infringes Crown copyright and may lead to prosecution or civil proceedings. 100023371