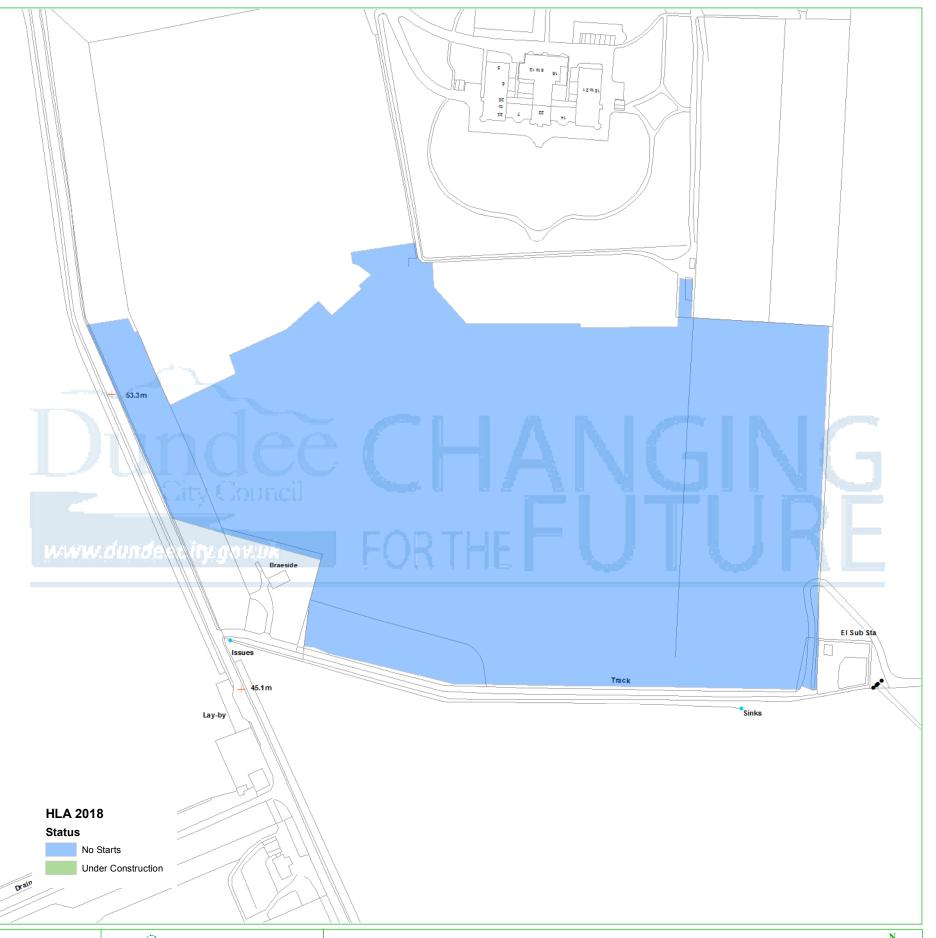

## **Dundee Housing Land Audit 2018**

Site Reference No: 200738 LDP1 Reference: H69

LDP2 Reference:

Site Name : DUNDEE WESTERN LIFF PH2

Owner/Developer: SPRINGFIELD LTD

Status: ALDP
Area (ha): 9.9
Capacity: 100
Units To Build: 100
Greenfield: Y
Effective: Y

Housing Land Audit base date 31 March 2018

| Programme (2018-2025) | 2018-<br>2019 | 2019-<br>2020 | 2020-<br>2021 | 2021-<br>2022 | 2022-<br>2023 | 2023-<br>2024 | 2024-<br>2025 | LATER<br>YEARS |
|-----------------------|---------------|---------------|---------------|---------------|---------------|---------------|---------------|----------------|
|                       | 0             | 0             | 0             | 20            | 20            | 20            | 20            | 20             |