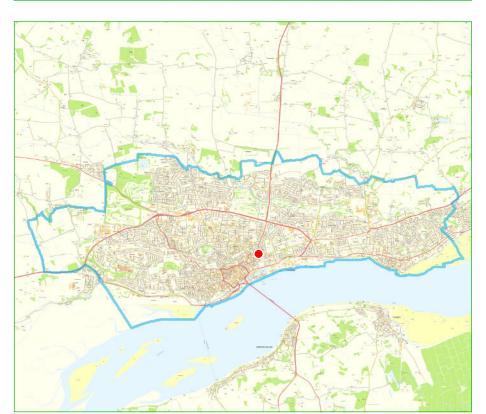

## **Dundee Housing Land Audit 2018**

Site Reference No: 200728 LDP1 Reference: H19

LDP2 Reference: H18

Site Name : PRINCES STREET PH2
Owner/Developer : DUNDEE CITY COUNCIL

Status: PDLP
Area (ha): 0.3
Capacity: 20
Units To Build: 20
Greenfield: N
Effective: Y

This map is reproduced from Ordnance Survey material with the permission of Ordnance Survey on behalf of the Controller of Her Majesty's Stationery Office © Crown Copyright. 2018. Unauthorised reproduction infringes Crown copyright and may lead to prosecution or civil proceedings. 100023371