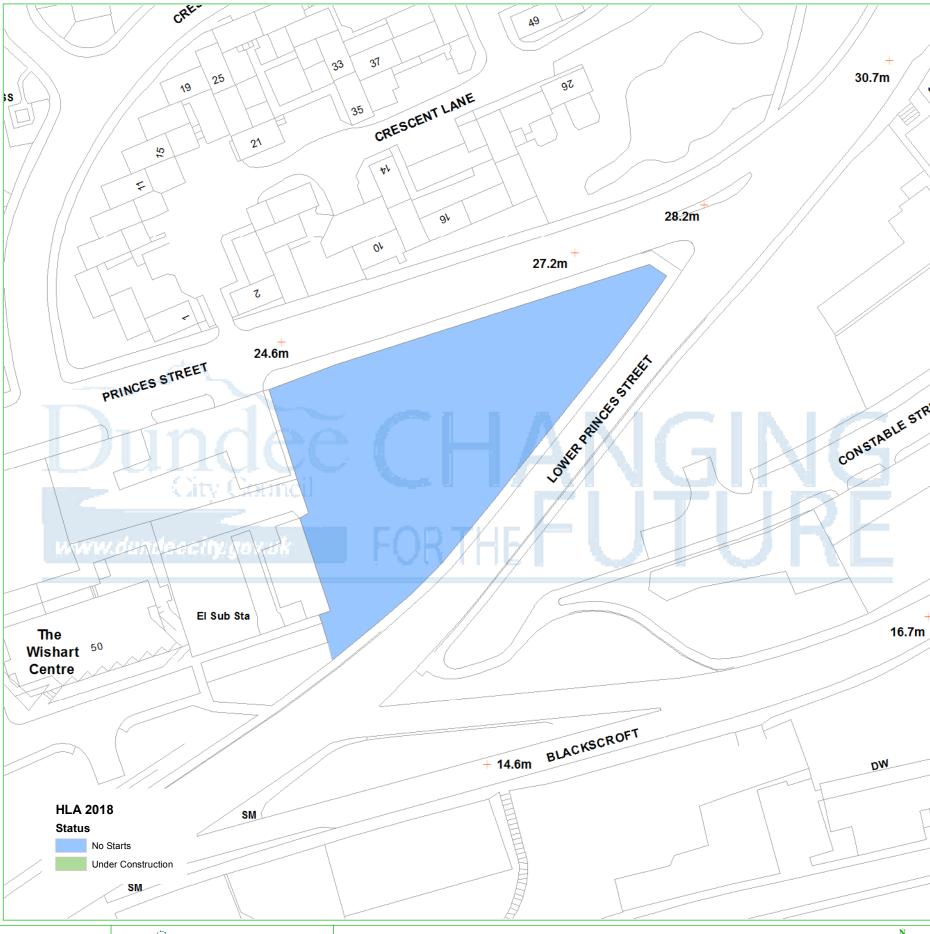

## **Dundee Housing Land Audit 2018**

Site Reference No: 200728 LDP1 Reference: H19

LDP2 Reference: H18

Site Name : PRINCES STREET PH2
Owner/Developer : DUNDEE CITY COUNCIL

Status: PDLP
Area (ha): 0.3
Capacity: 20
Units To Build: 20
Greenfield: N
Effective: Y

This map is reproduced from Ordnance Survey material with the permission of Ordnance Survey on behalf of the Controller of Her Majesty's Stationery Office © Crown Copyright. 2018. Unauthorised reproduction infringes Crown copyright and may lead to prosecution or civil proceedings. 100023371

Department: City Development

Created on: 11/06/18