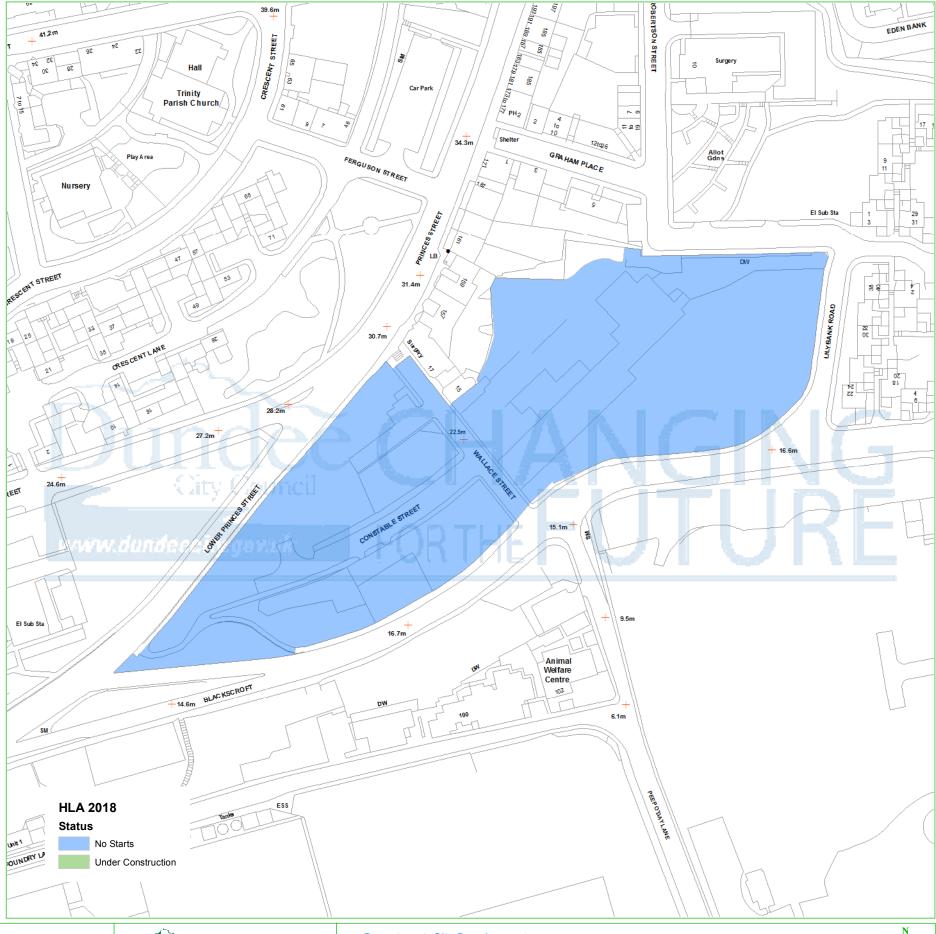

## **Dundee Housing Land Audit 2018**

Site Reference No: 200723

LDP1 Reference: LDP2 Reference:

FORMER WALLACE CRAIGIE WORKS Site Name:

Owner/Developer: LINTEN PROPERTIES

DEPC Status: Area (ha): 1.7 Capacity: 100 Units To Build: 100 Greenfield: Effective:

Housing Land Audit base date 31 March 2018

| Programme (2018-2025) | 2018-<br>2019 | 2019-<br>2020 | 2020-<br>2021 | 2021-<br>2022 | 2022-<br>2023 | 2023-<br>2024 | 2024-<br>2025 | LATER<br>YEARS |
|-----------------------|---------------|---------------|---------------|---------------|---------------|---------------|---------------|----------------|
|                       | 0             | 0             | 0             | 0             | 0             | 0             | 0             | 0              |

Department: City Development

Created on: 11/06/18

Scale - 1:1,400