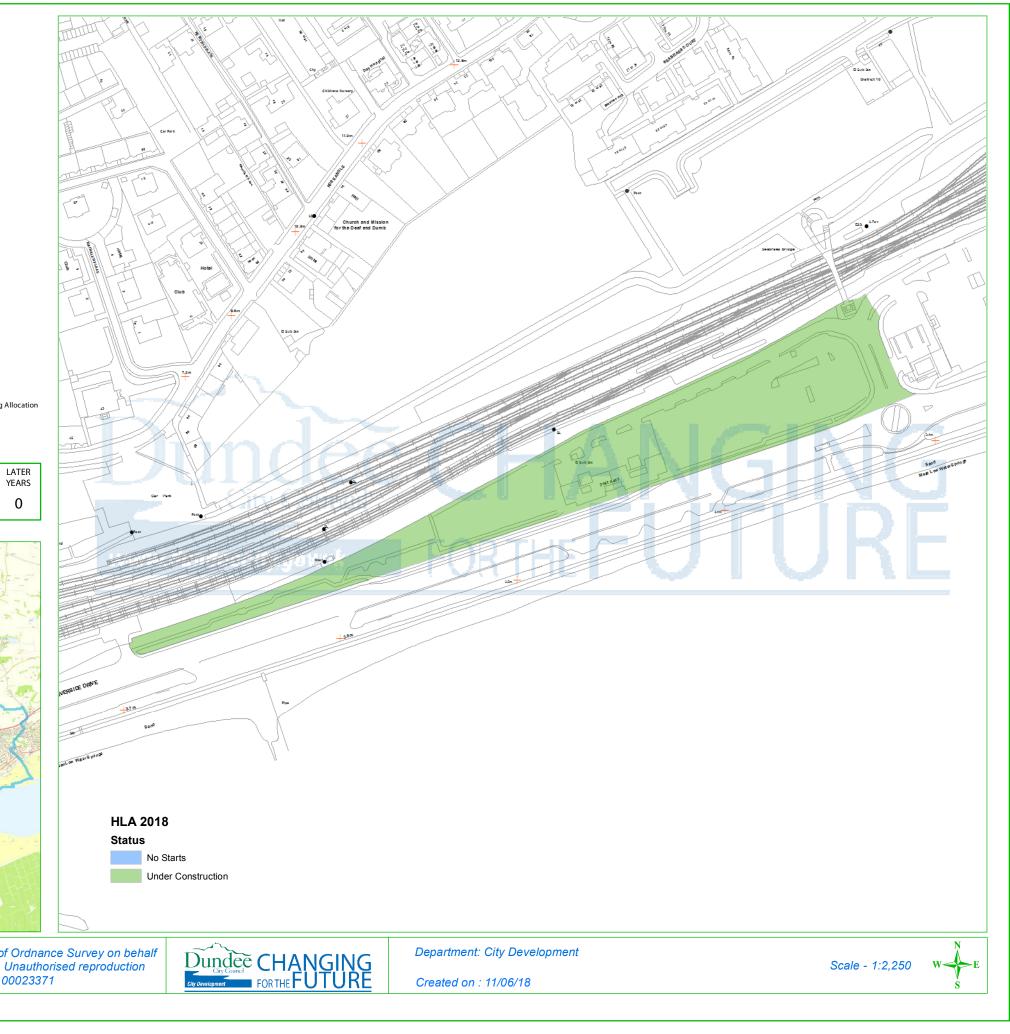

## **Dundee Housing Land Audit 2018**

H = Dundee Local Development Plan Housing Allocation ALDP = Allocated Local Development Plan 1 DEPC = Detailed Planning Consent CONS = Under Construction PLDP = Proposed Lcal Development Plan 2

Housing Land Audit base date 31 March 2018

| Programme (2018-2025) | 2018-<br>2019 | 2019-<br>2020 | 2020-<br>2021 | 2021-<br>2022 | 2022-<br>2023 | 2023-<br>2024 | 2024-<br>2025 | LATER<br>YEARS |
|-----------------------|---------------|---------------|---------------|---------------|---------------|---------------|---------------|----------------|
|                       | 40            | 40            | 30            | 28            | 20            | 0             | 0             | 0              |