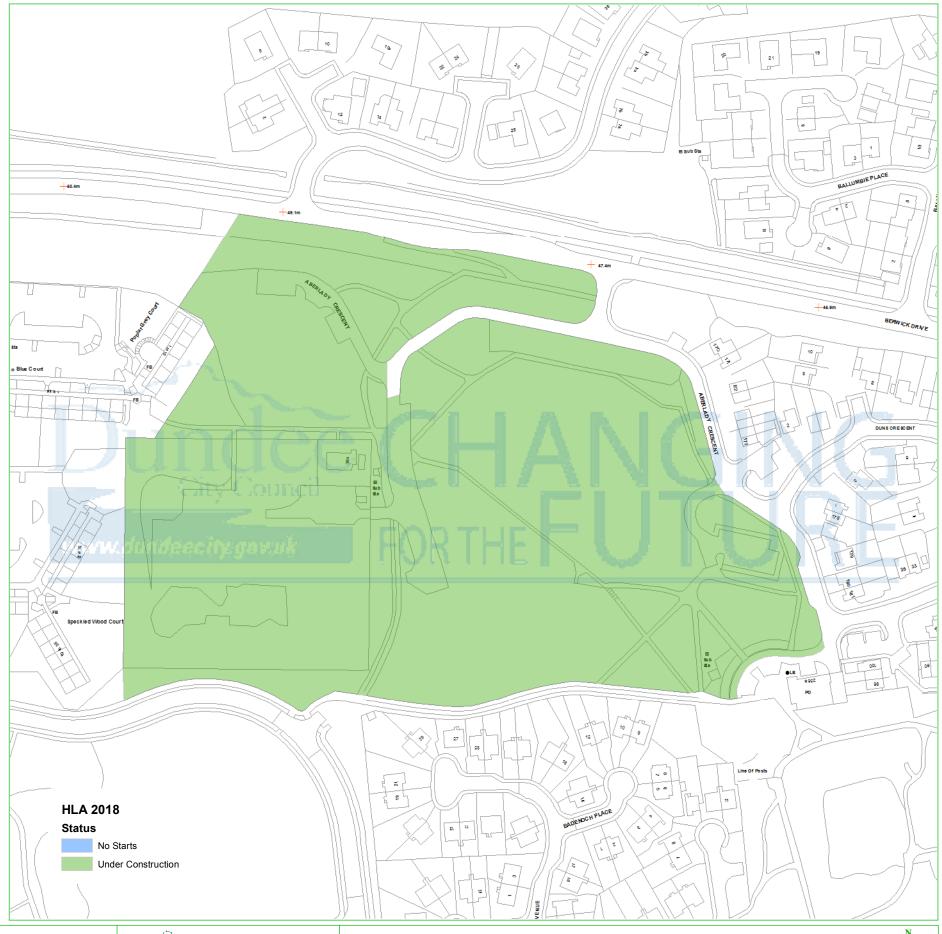

## **Dundee Housing Land Audit 2018**

Site Reference No: 200504 LDP1 Reference: H16 LDP2 Reference: H32

Site Name: SITE 1, WHITFIELD (ABERLADY CREC, NORTH)

Owner/Developer: DJ LAING/DISCOVERY

Status: ALDP
Area (ha): 3.92
Capacity: 75
Units To Build: 75
Greenfield: N
Effective: Y

Housing Land Audit base date 31 March 2018

| Programme (2018-2025) | 2018-<br>2019 | 2019-<br>2020 | 2020-<br>2021 | 2021-<br>2022 | 2022-<br>2023 | 2023-<br>2024 | 2024-<br>2025 | LATER<br>YEARS |
|-----------------------|---------------|---------------|---------------|---------------|---------------|---------------|---------------|----------------|
|                       | 0             | 0             | 0             | 15            | 20            | 20            | 20            | 0              |