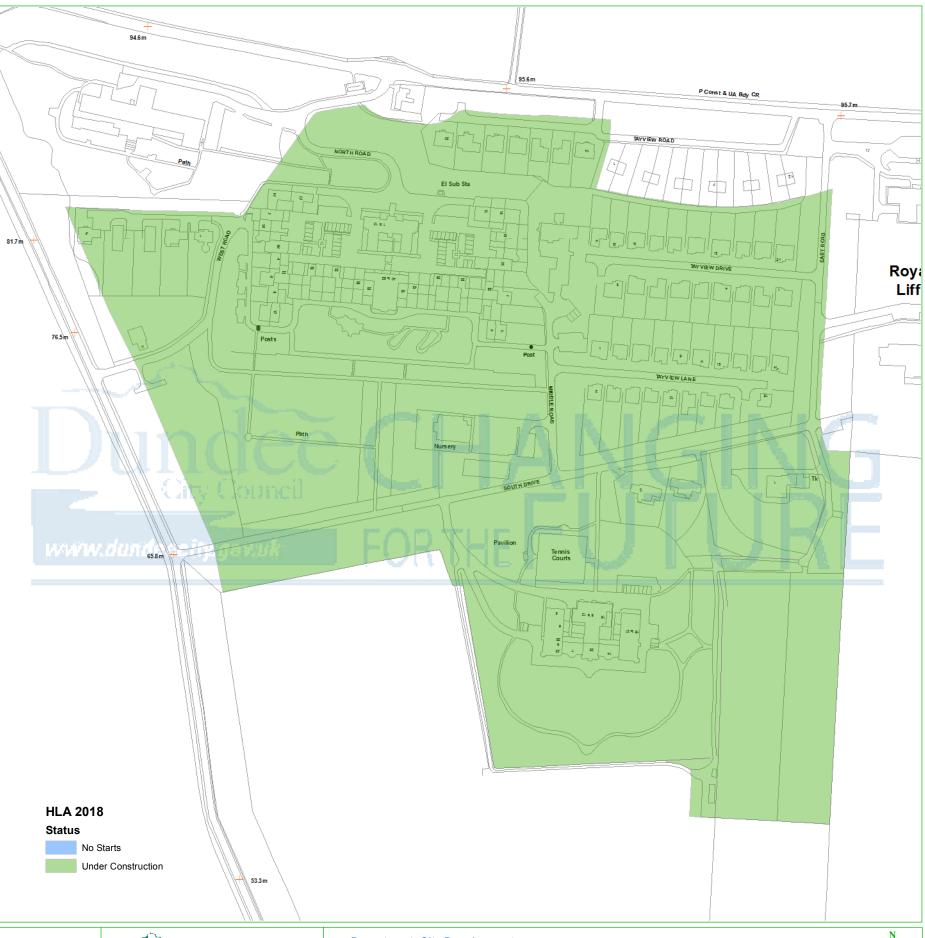

## **Dundee Housing Land Audit 2018**

Site Reference No: 200409

LDP1 Reference: LDP2 Reference:

Site Name: **DUNDEE WESTERN LIFF PH1** 

Owner/Developer: KIRKWOOD HOMES

CONS Status: Area (ha): 18.4 Capacity: 162 Units To Build: 18 Greenfield: Effective:

Constrained: Ν

H = Dundee Local Development Plan Housing Allocation ALDP = Allocated Local Development Plan 1

DEPC = Detailed Planning Consent CONS = Under Construction

Housing Land Audit base date 31 March 2018