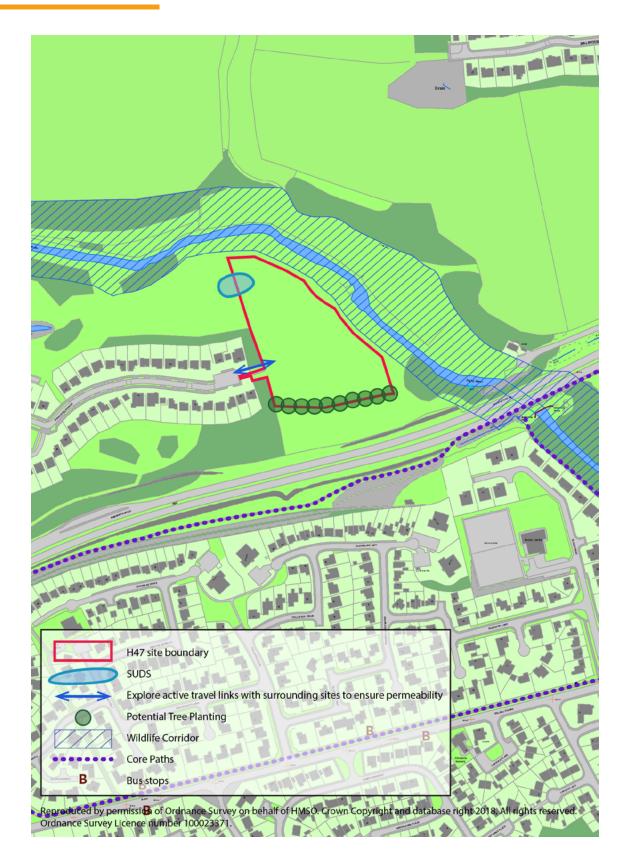

- Seek to provide high quality housing in terms of design and layout;
- Vehicular access to be taken off Strathyre Avenue;
- A tree planting and landscaping scheme would be required for the development with particular consideration of the southern boundary to provide screening to mitigate noise pollution from the adjacent A92 as well as providing a contribution towards wildlife and green infrastructure in the area;
- The design should provide an internal footpath and cycle network providing a northsouth connection and providing links to the surrouding area including the core path network located south of the site;
- SUDS infrastructure should be integrated in to the design of the development with opportunities to contribute to local biodiversity and the wider green infrastructure of the area;
- Early engagement is encouraged with Scottish Water as recent advice indicates that there is a need to minimise input of surface water into the combined sewer and road water will only be accepted into the combined system in exceptional circumstances.