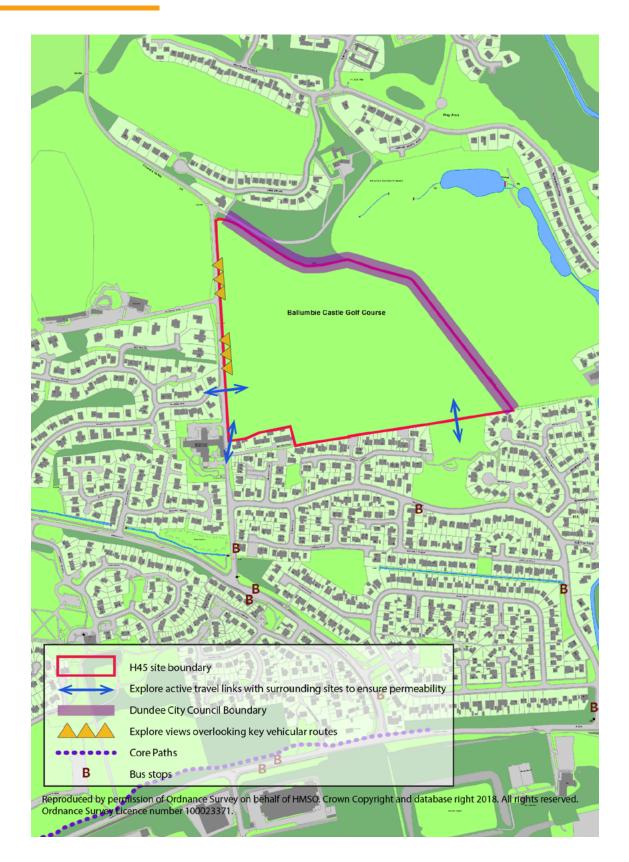

### H45 - Site Assessment

| Allocation: H45                                                                                                                                                                                                                                                                                                                                                                                                                                                                                                                                                                                                                                                                                                                                                                                                                                                                                                                                                                                                                                                                                                                                                                                                                                                                                                                                                                                                                                                                                                                                                                                                                                                                                                                                                                                                                                                                                                                                                                                                                                                                                                                                                                                                                                                                                                                                                                                                                                                                                                                                                                                                                                                                                                                                                                                                                                                                                                 | Site Name: Land to East of Ballumbie Road                    |
|-----------------------------------------------------------------------------------------------------------------------------------------------------------------------------------------------------------------------------------------------------------------------------------------------------------------------------------------------------------------------------------------------------------------------------------------------------------------------------------------------------------------------------------------------------------------------------------------------------------------------------------------------------------------------------------------------------------------------------------------------------------------------------------------------------------------------------------------------------------------------------------------------------------------------------------------------------------------------------------------------------------------------------------------------------------------------------------------------------------------------------------------------------------------------------------------------------------------------------------------------------------------------------------------------------------------------------------------------------------------------------------------------------------------------------------------------------------------------------------------------------------------------------------------------------------------------------------------------------------------------------------------------------------------------------------------------------------------------------------------------------------------------------------------------------------------------------------------------------------------------------------------------------------------------------------------------------------------------------------------------------------------------------------------------------------------------------------------------------------------------------------------------------------------------------------------------------------------------------------------------------------------------------------------------------------------------------------------------------------------------------------------------------------------------------------------------------------------------------------------------------------------------------------------------------------------------------------------------------------------------------------------------------------------------------------------------------------------------------------------------------------------------------------------------------------------------------------------------------------------------------------------------------------------|--------------------------------------------------------------|
|                                                                                                                                                                                                                                                                                                                                                                                                                                                                                                                                                                                                                                                                                                                                                                                                                                                                                                                                                                                                                                                                                                                                                                                                                                                                                                                                                                                                                                                                                                                                                                                                                                                                                                                                                                                                                                                                                                                                                                                                                                                                                                                                                                                                                                                                                                                                                                                                                                                                                                                                                                                                                                                                                                                                                                                                                                                                                                                 | Indicative Capacity: 150 Houses                              |
|                                                                                                                                                                                                                                                                                                                                                                                                                                                                                                                                                                                                                                                                                                                                                                                                                                                                                                                                                                                                                                                                                                                                                                                                                                                                                                                                                                                                                                                                                                                                                                                                                                                                                                                                                                                                                                                                                                                                                                                                                                                                                                                                                                                                                                                                                                                                                                                                                                                                                                                                                                                                                                                                                                                                                                                                                                                                                                                 | Address: Land to East of Ballumbie Road                      |
| Dring<br>Range<br>Col Course<br>Col Course<br>Course<br>Col Course<br>Course<br>Course<br>Course<br>Course<br>Course<br>Course<br>Course<br>Course<br>Course<br>Course<br>Course<br>Course<br>Course<br>Course<br>Course<br>Course<br>Course<br>Course<br>Course<br>Course<br>Course<br>Course<br>Course<br>Course<br>Course<br>Course<br>Course<br>Course<br>Course<br>Course<br>Course<br>Course<br>Course<br>Course<br>Course<br>Course<br>Course<br>Course<br>Course<br>Course<br>Course<br>Course<br>Course<br>Course<br>Course<br>Course<br>Course<br>Course<br>Course<br>Course<br>Course<br>Course<br>Course<br>Course<br>Course<br>Course<br>Course<br>Course<br>Course<br>Course<br>Course<br>Course<br>Course<br>Course<br>Course<br>Course<br>Course<br>Course<br>Course<br>Course<br>Course<br>Course<br>Course<br>Course<br>Course<br>Course<br>Course<br>Course<br>Course<br>Course<br>Course<br>Course<br>Course<br>Course<br>Course<br>Course<br>Course<br>Course<br>Course<br>Course<br>Course<br>Course<br>Course<br>Course<br>Course<br>Course<br>Course<br>Course<br>Course<br>Course<br>Course<br>Course<br>Course<br>Course<br>Course<br>Course<br>Course<br>Course<br>Course<br>Course<br>Course<br>Course<br>Course<br>Course<br>Course<br>Course<br>Course<br>Course<br>Course<br>Course<br>Course<br>Course<br>Course<br>Course<br>Course<br>Course<br>Course<br>Course<br>Course<br>Course<br>Course<br>Course<br>Course<br>Course<br>Course<br>Course<br>Course<br>Course<br>Course<br>Course<br>Course<br>Course<br>Course<br>Course<br>Course<br>Course<br>Course<br>Course<br>Course<br>Course<br>Course<br>Course<br>Course<br>Course<br>Course<br>Course<br>Course<br>Course<br>Course<br>Course<br>Course<br>Course<br>Course<br>Course<br>Course<br>Course<br>Course<br>Course<br>Course<br>Course<br>Course<br>Course<br>Course<br>Course<br>Course<br>Course<br>Cou | Site Area: 11.18 hectares (whole site)                       |
|                                                                                                                                                                                                                                                                                                                                                                                                                                                                                                                                                                                                                                                                                                                                                                                                                                                                                                                                                                                                                                                                                                                                                                                                                                                                                                                                                                                                                                                                                                                                                                                                                                                                                                                                                                                                                                                                                                                                                                                                                                                                                                                                                                                                                                                                                                                                                                                                                                                                                                                                                                                                                                                                                                                                                                                                                                                                                                                 | Site Description: Golf course use to east of Ballumbie Road. |
|                                                                                                                                                                                                                                                                                                                                                                                                                                                                                                                                                                                                                                                                                                                                                                                                                                                                                                                                                                                                                                                                                                                                                                                                                                                                                                                                                                                                                                                                                                                                                                                                                                                                                                                                                                                                                                                                                                                                                                                                                                                                                                                                                                                                                                                                                                                                                                                                                                                                                                                                                                                                                                                                                                                                                                                                                                                                                                                 | Housing Land Audit Ref:                                      |
|                                                                                                                                                                                                                                                                                                                                                                                                                                                                                                                                                                                                                                                                                                                                                                                                                                                                                                                                                                                                                                                                                                                                                                                                                                                                                                                                                                                                                                                                                                                                                                                                                                                                                                                                                                                                                                                                                                                                                                                                                                                                                                                                                                                                                                                                                                                                                                                                                                                                                                                                                                                                                                                                                                                                                                                                                                                                                                                 | Previous Ref: MIR 78                                         |
| Crown Copyright and database right 2018. All rights reserved.<br>Ordnance Survey Licence number 100023371.                                                                                                                                                                                                                                                                                                                                                                                                                                                                                                                                                                                                                                                                                                                                                                                                                                                                                                                                                                                                                                                                                                                                                                                                                                                                                                                                                                                                                                                                                                                                                                                                                                                                                                                                                                                                                                                                                                                                                                                                                                                                                                                                                                                                                                                                                                                                                                                                                                                                                                                                                                                                                                                                                                                                                                                                      | Last Known Owner: Stewart Milne Homes                        |

|                        | ASSESSMENT TOPICS                                                                | NOTES                                                                                                                                                                                                                                                                                                                                                                                                                                                                                                                                                                                                                                                                                  |
|------------------------|----------------------------------------------------------------------------------|----------------------------------------------------------------------------------------------------------------------------------------------------------------------------------------------------------------------------------------------------------------------------------------------------------------------------------------------------------------------------------------------------------------------------------------------------------------------------------------------------------------------------------------------------------------------------------------------------------------------------------------------------------------------------------------|
| ENVIRONMENT            | Woodland                                                                         | None.                                                                                                                                                                                                                                                                                                                                                                                                                                                                                                                                                                                                                                                                                  |
|                        | Designated Open Space                                                            | None.                                                                                                                                                                                                                                                                                                                                                                                                                                                                                                                                                                                                                                                                                  |
|                        | Environmental Protection Status<br>(inc. designations and neighbouring<br>sites) | Wildlife Corridor at Fithie Burn to the south-east of the site.                                                                                                                                                                                                                                                                                                                                                                                                                                                                                                                                                                                                                        |
|                        | Contamination                                                                    | No obvious issues but previously farmland and cannot rule out possibility of contamination.                                                                                                                                                                                                                                                                                                                                                                                                                                                                                                                                                                                            |
|                        | Air Quality                                                                      | The entire Dundee area is an air quality management area.                                                                                                                                                                                                                                                                                                                                                                                                                                                                                                                                                                                                                              |
|                        | Historic Environment                                                             | None.                                                                                                                                                                                                                                                                                                                                                                                                                                                                                                                                                                                                                                                                                  |
|                        | Green Network                                                                    | Contribution to green networks to be considered, see<br><u>Green Network Planning Guidance</u>                                                                                                                                                                                                                                                                                                                                                                                                                                                                                                                                                                                         |
| INFRASTRUCTURE & OTHER | Transportation<br>(inc. public transport, cycling, walking)                      | No direct access to the site but a link could be made<br>with Ballumbie Road. Requirement for active travel<br>links through housing to south and east of site.<br>Upgrading of Ballumbie Road to be reviewed and will<br>include the addition of a pedestrian footway/cycleway<br>on the east side of the road for the full length of the<br>development site. Cycle routes to continue into site<br>and link to all external connections.<br>Road network to permit access for public transport<br>into the development.<br>Transport Scotland have indicated that the site is<br>considered sufficient distance away from the trunk<br>road that it would have a negligible impact. |
|                        | Infrastructure<br>(inc. gas, electricity, broadband)                             | Development of site will require full utility provision.                                                                                                                                                                                                                                                                                                                                                                                                                                                                                                                                                                                                                               |
|                        | Vacant/ Derelict Land                                                            | None.                                                                                                                                                                                                                                                                                                                                                                                                                                                                                                                                                                                                                                                                                  |
|                        | Efficient Use of Land/ Regeneration Contribution                                 | Greenfield.                                                                                                                                                                                                                                                                                                                                                                                                                                                                                                                                                                                                                                                                            |
|                        | Key Agency Comments                                                              | Scottish Water: There is sufficient capacity at both<br>the Water and Wastewater Treatment Works for this<br>development.                                                                                                                                                                                                                                                                                                                                                                                                                                                                                                                                                              |
|                        | Other                                                                            | None.                                                                                                                                                                                                                                                                                                                                                                                                                                                                                                                                                                                                                                                                                  |

- Seek to provide high quality housing in terms of design and layout, with particular consideration given to the landscaping and aesthetics on the western boundary which marks the edge of the Dundee City Council boundary;
- The layout should consider the provision of a path network to encourage active travel and facilitate access to services, amenities and transport links west and south of the site;
- Existing green assets should be retained and enhanced where possible with new green spaces/infrastructure encouraged to contribute to the Green Network in the north east of the city;
- The design should consider the development of SUDS infrastructure and its incorporation into the green network, promoting biodiversity in the area;
- The layout should provide natural surveillance with housing orientated to overlook vehicular routes and areas of open space;
- Vehicular access should be taken from Ballumbie Road with consideration of multiple access points to improve permeability.