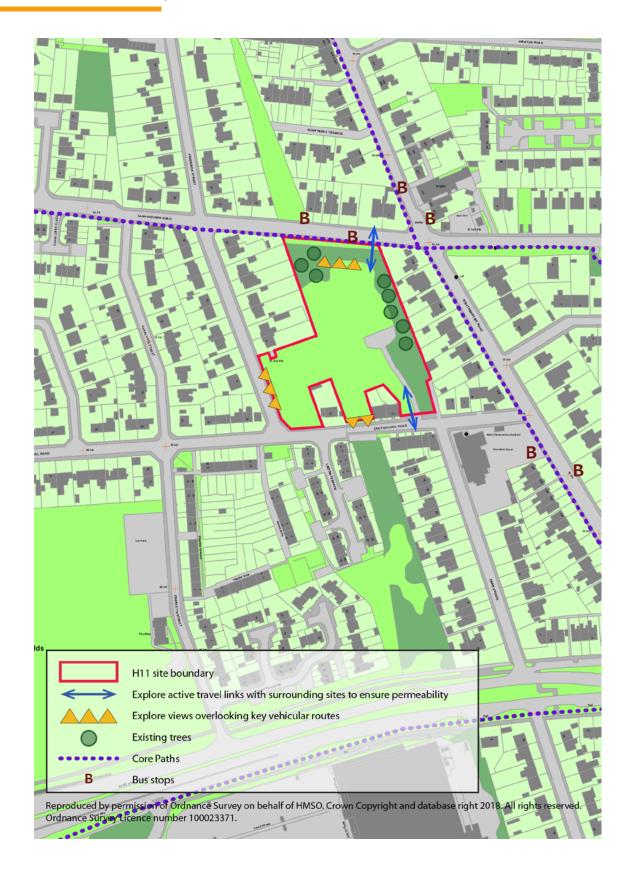

- Seek to provide high quality housing in terms of design and layout, retaining the character of the area;
- The layout should promote active travel, providing a permeable network of paths and streets to access services and facilities:
- Careful consideration should be given to the relationship between the site and surrounding areas. Units should be no more than two storeys high;
- Existing mature trees near the northern and eastern boundaries should be considered for retention. Potential for SUDS infrastructure to be integrated in to the landscape to the north of the site;
- The design should aim to protect the privacy of surrounding properties, with the possibility of incorporating landscaping features near the boundaries;
- Natural surveillance should be provided, with housing orientated to overlook roads and paths;
- Vehicular access should be from Camperdown Road and/or East School Road;
- Early engagement is encouraged with Scottish Water as recent advice indicates that
  there is a need to minimise input of surface water into the combined sewer and road
  water will only be accepted into the combined system in exceptional circumstances.