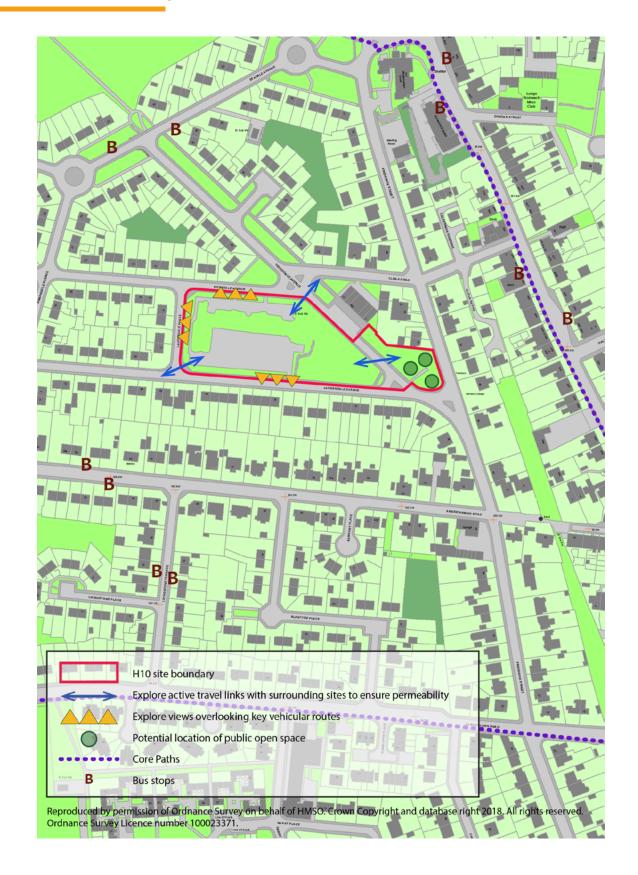

- Seek to provide high quality housing in terms of design and layout, contributing to the visual amenity of the area;
- The layout should promote active travel routes through the site and improve connectivity with surrounding areas in particular towards the core path on Strathmartine Road;
- Consideration should be given to the provision of on-site green space to strengthen the Green Network within this area:
- Existing trees should be retained where possible and integrated in to the layout of the development;
- The layout should provide natural surveillance with housing orientated to overlook vehicular routes;
- Early engagement is encouraged with Scottish Water as recent advice indicates that
  there is a need to minimise input of surface water into the combined sewer and road
  water will only be accepted into the combined system in exceptional circumstances.