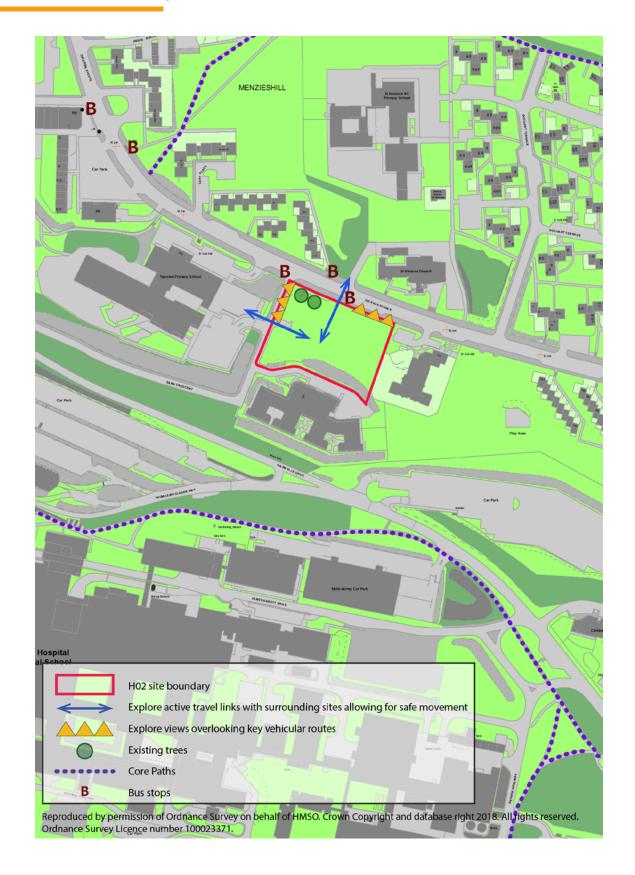

- Seek to provide high quality housing in terms of design and layout;
- The layout should promote active travel opportunities and improve access to surrounding services and amenities;
- Consideration should be given to the connection between the site and Tayview Primary School to the west, in order to deliver a safe route to school;
- Existing trees to be retained or replaced within the development;
- Vehicular access should consider gradient and respect school access near the western boundary. Consideration should be given to existing on-street parking provision;
- Early engagement is encouraged with Scottish Water as recent advice indicates that
  there is a need to minimise input of surface water into the combined sewer and road
  water will only be accepted into the combined system in exceptional circumstances.