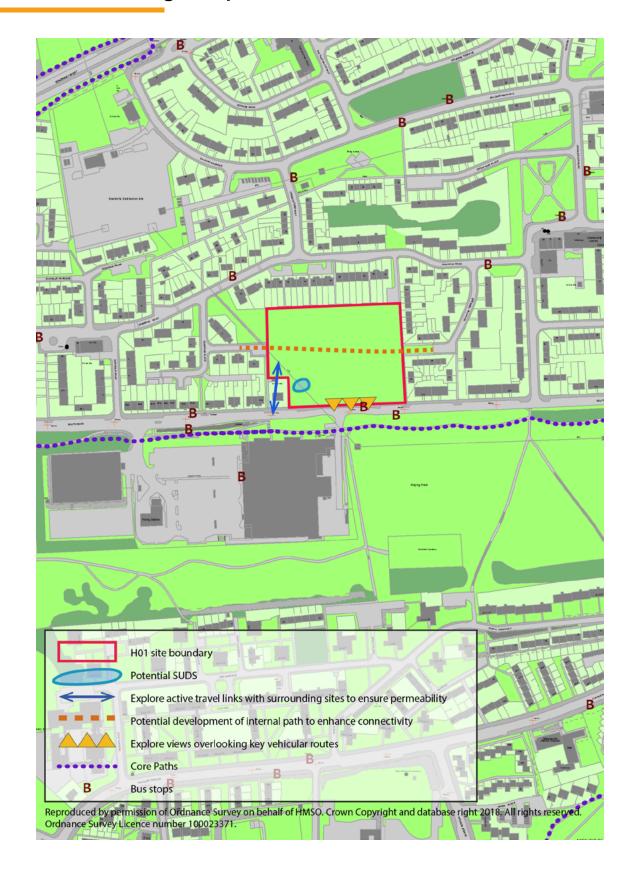

## **H01 - Site Assessment**

| Allocation: H01                                                                                                                                                                                                                                                                                                                                                                                                                                                                                                                                                                                                                                                                                                                                                                                                                                                                                                                                                                                                                                                                                                                                                                                                                                                                                                                                                                                                                                                                                                                                                                                                                                                                                                                                                                                                                                                                                                                                                                                                                                                                                                                | Site Name: Former Charleston Primary School,<br>Dunholm Place |
|--------------------------------------------------------------------------------------------------------------------------------------------------------------------------------------------------------------------------------------------------------------------------------------------------------------------------------------------------------------------------------------------------------------------------------------------------------------------------------------------------------------------------------------------------------------------------------------------------------------------------------------------------------------------------------------------------------------------------------------------------------------------------------------------------------------------------------------------------------------------------------------------------------------------------------------------------------------------------------------------------------------------------------------------------------------------------------------------------------------------------------------------------------------------------------------------------------------------------------------------------------------------------------------------------------------------------------------------------------------------------------------------------------------------------------------------------------------------------------------------------------------------------------------------------------------------------------------------------------------------------------------------------------------------------------------------------------------------------------------------------------------------------------------------------------------------------------------------------------------------------------------------------------------------------------------------------------------------------------------------------------------------------------------------------------------------------------------------------------------------------------|---------------------------------------------------------------|
| INVERGANCE TO SERVICE AND ADDRESS OF THE PARTY OF THE PAR | Indicative Capacity: 40 homes                                 |
| PO CRAIGOWAN Liby PW                                                                                                                                                                                                                                                                                                                                                                                                                                                                                                                                                                                                                                                                                                                                                                                                                                                                                                                                                                                                                                                                                                                                                                                                                                                                                                                                                                                                                                                                                                                                                                                                                                                                                                                                                                                                                                                                                                                                                                                                                                                                                                           | Address: Dunholm Place                                        |
|                                                                                                                                                                                                                                                                                                                                                                                                                                                                                                                                                                                                                                                                                                                                                                                                                                                                                                                                                                                                                                                                                                                                                                                                                                                                                                                                                                                                                                                                                                                                                                                                                                                                                                                                                                                                                                                                                                                                                                                                                                                                                                                                | Site Area: 1.42 hectares                                      |
| RAVED CLIM PL                                                                                                                                                                                                                                                                                                                                                                                                                                                                                                                                                                                                                                                                                                                                                                                                                                                                                                                                                                                                                                                                                                                                                                                                                                                                                                                                                                                                                                                                                                                                                                                                                                                                                                                                                                                                                                                                                                                                                                                                                                                                                                                  | Site Description: Former primary school                       |
|                                                                                                                                                                                                                                                                                                                                                                                                                                                                                                                                                                                                                                                                                                                                                                                                                                                                                                                                                                                                                                                                                                                                                                                                                                                                                                                                                                                                                                                                                                                                                                                                                                                                                                                                                                                                                                                                                                                                                                                                                                                                                                                                |                                                               |
|                                                                                                                                                                                                                                                                                                                                                                                                                                                                                                                                                                                                                                                                                                                                                                                                                                                                                                                                                                                                                                                                                                                                                                                                                                                                                                                                                                                                                                                                                                                                                                                                                                                                                                                                                                                                                                                                                                                                                                                                                                                                                                                                | Housing Land Audit Ref: None                                  |
| Crown Copyright and database right 2018. All rights reserved.  Ordnance Survey Licence number 100023371. Allot                                                                                                                                                                                                                                                                                                                                                                                                                                                                                                                                                                                                                                                                                                                                                                                                                                                                                                                                                                                                                                                                                                                                                                                                                                                                                                                                                                                                                                                                                                                                                                                                                                                                                                                                                                                                                                                                                                                                                                                                                 | Previous Ref: DLDP2014 H65                                    |
|                                                                                                                                                                                                                                                                                                                                                                                                                                                                                                                                                                                                                                                                                                                                                                                                                                                                                                                                                                                                                                                                                                                                                                                                                                                                                                                                                                                                                                                                                                                                                                                                                                                                                                                                                                                                                                                                                                                                                                                                                                                                                                                                | Last Known Owner: Dundee City Council                         |
| Planning History: None                                                                                                                                                                                                                                                                                                                                                                                                                                                                                                                                                                                                                                                                                                                                                                                                                                                                                                                                                                                                                                                                                                                                                                                                                                                                                                                                                                                                                                                                                                                                                                                                                                                                                                                                                                                                                                                                                                                                                                                                                                                                                                         |                                                               |

| ı |             | ASSESSMENT TOPICS                                                          | NOTES                                                                                                                                                                                                                          |
|---|-------------|----------------------------------------------------------------------------|--------------------------------------------------------------------------------------------------------------------------------------------------------------------------------------------------------------------------------|
|   | PHYSICAL    | Site Planning/Design Brief                                                 | None                                                                                                                                                                                                                           |
|   |             | Current Use(s)                                                             | Vacant cleared site (Former school)                                                                                                                                                                                            |
|   |             | Neighbouring Uses                                                          | North - Residential; East - Residential; South - Retail and playing fields; West - Residential                                                                                                                                 |
|   |             | Topography & Site Orientation                                              | Flat, east/west orientation                                                                                                                                                                                                    |
|   |             | Physical Constraints (inc. pylons, substations)                            | None                                                                                                                                                                                                                           |
|   | ENVIRONMENT | Water Issues (inc. flood risk, drainage and on/off site mitigation)        | Dundee bi annual flood report indicates that there may be a culverted watercourse (Lochlee Burn) to the north of the area which should be avoided.  Need to mitigate effects of surface water (SUDS source control and ponds). |
|   |             | Woodland                                                                   | Mature woodland on boundary worthy of retention.                                                                                                                                                                               |
|   | /IRC        | Designated Open Space                                                      | None                                                                                                                                                                                                                           |
|   | EN          | Environmental Protection Status (inc. designations and neighbouring sites) | None                                                                                                                                                                                                                           |
|   |             | Contamination                                                              | Potential for contamination from historical land use on site and in vicinity (e.g. school heating oil)                                                                                                                         |
|   |             | Air Quality                                                                | The entire Dundee area is an air quality management area                                                                                                                                                                       |

|           | ASSESSMENT TOPICS    | NOTES                                                                                                                                                                                    |
|-----------|----------------------|------------------------------------------------------------------------------------------------------------------------------------------------------------------------------------------|
| ENT       | Historic Environment | None                                                                                                                                                                                     |
| ENVIRONME | Green Network        | Contribution to green networks to be considered with opportunity to link to adjacent South Road park and adjacent sports facilities and play fields, see Green Network Planning Guidance |

| INFRASTRUCTURE & OTHER | Transportation (inc. public transport, cycling, walking) | Public transport access immediately to south of site, no dedicated cycle facilities however there is an opportunity to facilitate a link to facility on opposite side of South Road |
|------------------------|----------------------------------------------------------|-------------------------------------------------------------------------------------------------------------------------------------------------------------------------------------|
|                        | Infrastructure (inc. gas, electricity, broadband)        | No known infrastructure provision constraints                                                                                                                                       |
|                        | Vacant/ Derelict Land                                    | On Vacant and Derelict Land Register                                                                                                                                                |
|                        | Efficient Use of Land/ Regeneration Contribution         | Brownfield                                                                                                                                                                          |
|                        | Key Agency Comments                                      | None                                                                                                                                                                                |
|                        | Other                                                    | None                                                                                                                                                                                |

- Seek to provide high quality housing in terms of design and layout, and integration with surrounding streets;
- The layout should provide an internal path to improve permeability and access to services in the surrounding area with links to the core path network located to the south of the site to be considered;
- The design should take into account the physical constraints to the south west of the site, and consider integrating SUDS infrastructure or open space provision within this area of the site;
- The layout should provide natural surveillance with housing orientated to overlook vehicular routes and areas of open space;
- Preferred vehicular access from Dunholm Place, to the west of the site.